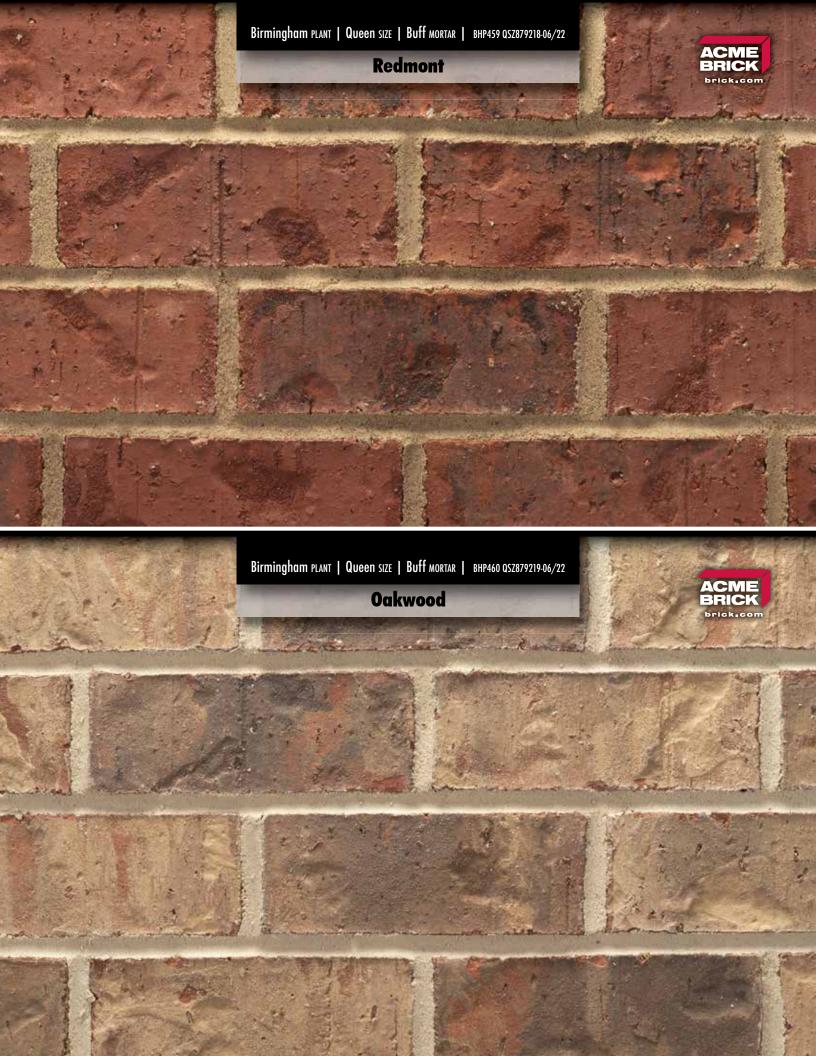

## **Birmingham Plant**

Standard Products List | July 2022

GREEN products from ACME BRICK

Seabrook | Birmingham Plant | Queen Size

The Acme logo, stamped into the ends of selected brick, is your assurance of quality. All Acme brick exceed the requirements of The American Society for Testing and Materials specifications prescribed by all building codes. The colors depicted on this page fairly represent the color range to be expected. However, the brick delivered may appear either slightly different due to limitations of photography, electronic reproduction on a computer screen, and of the printer's art. Visit brick.com to learn more about Acme Brick Company, or call (800) 792-1234.