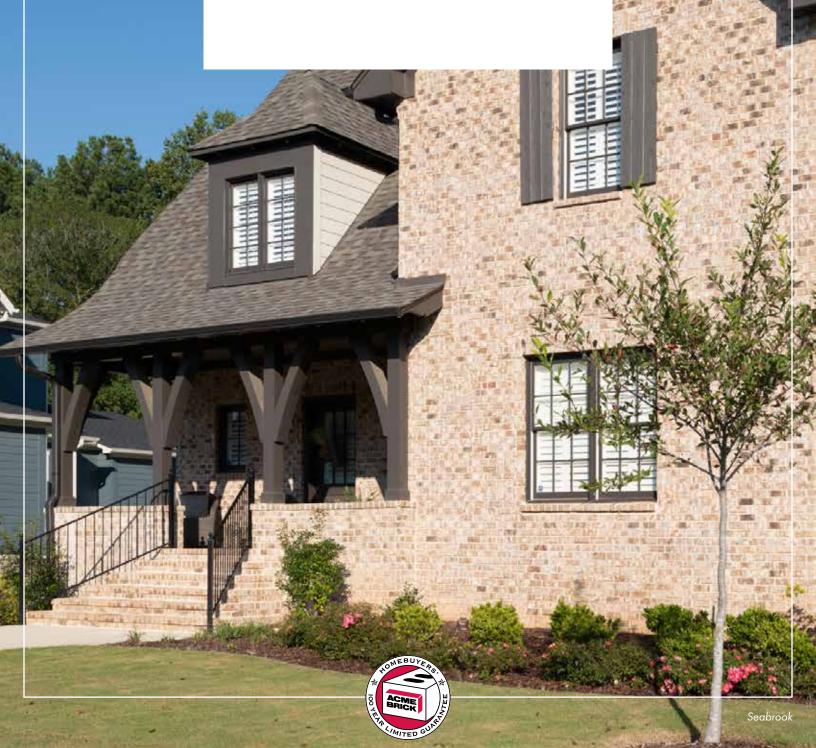

## **Birmingham Plant**

Standard Products List | July 2022

GREEN products from ACME BRICK

Seabrook | Birmingham Plant | Queen Size

The Acme logo, stamped into the ends of selected brick, is your assurance of quality. All Acme brick exceed the requirements of The American Society for Testing and Materials specifications prescribed by all building codes. The colors depicted on this page fairly represent the color range to be expected. However, the brick delivered may appear either slightly different due to limitations of photography, electronic reproduction on a computer screen, and of the printer's art. Visit brick.com to learn more about Acme Brick Company, or call (800) 792-1234.

Mortar House: Gray | Mortar Panel: Buff | BHP045 QSZ815410-06/22