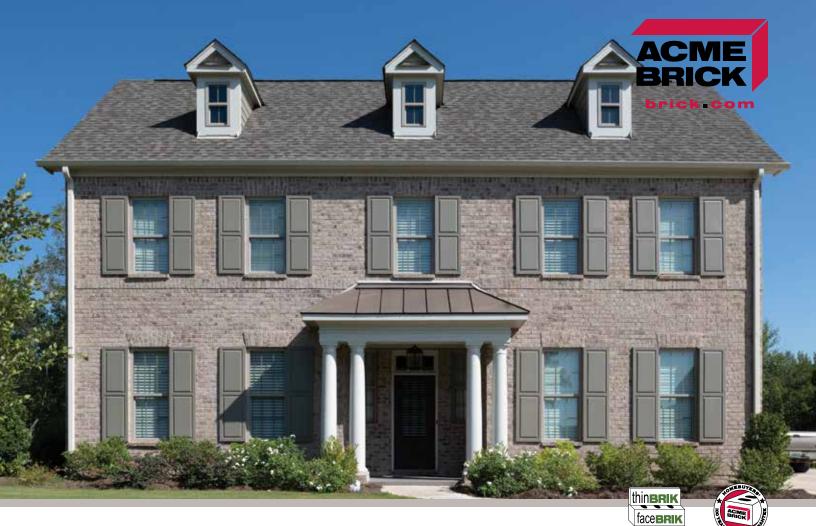

## **Birmingham Plant**

Standard Products List | July 2022

GREEN products from ACME BRICK

Seabrook | Birmingham Plant | Queen Size

The Acme logo, stamped into the ends of selected brick, is your assurance of quality. All Acme brick exceed the requirements of The American Society for Testing and Materials specifications prescribed by all building codes. The colors depicted on this page fairly represent the color range to be expected. However, the brick delivered may appear either slightly different due to limitations of photography, electronic reproduction on a computer screen, and of the printer's art. Visit brick.com to learn more about Acme Brick Company, or call (800) 792-1234.

Mortar House: Gray | Mortar Panel: Buff | BHP045 QSZ815410-06/22