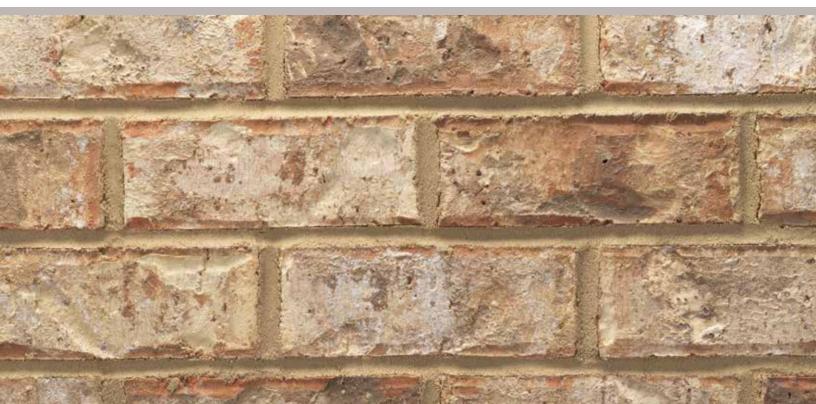

## Spanish Fort | Birmingham Plant | Queen Size

The Acme logo, stamped into the ends of selected brick, is your assurance of quality. All Acme brick exceed the requirements of The American Society for Testing and Materials specifications prescribed by all building codes. The colors depicted on this page fairly represent the color range to be expected. However, the brick delivered may appear either slightly different due to limitations of photography, electronic reproduction on a computer screen, and of the printer's art. Visit brick.com to learn more about Acme Brick Company, or call (800) 792-1234.

Mortar House: Premium Light | Mortar Panel: Buff | BHP444 QSZ782138-06/22

GREEN products from ACME BRICK