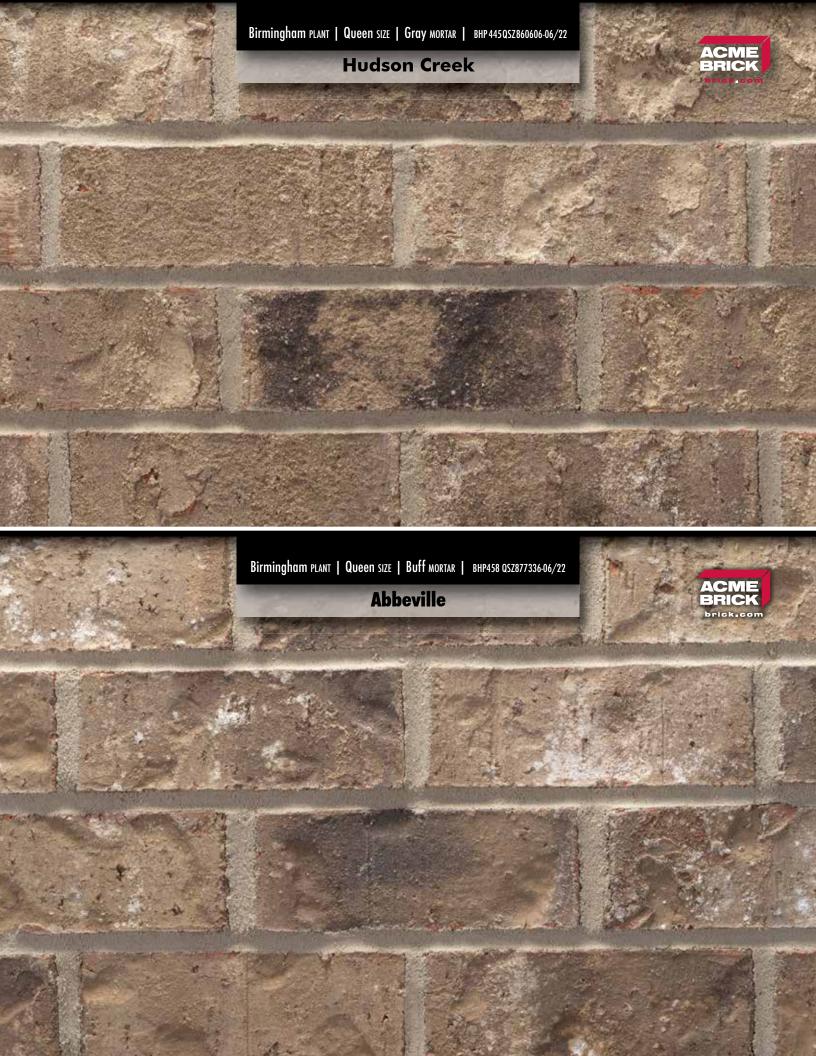

## **Birmingham Plant**

Standard Products List | July 2022

GREEN products from ACME BRICK

Seabrook | Birmingham Plant | Queen Size

The Acme logo, stamped into the ends of selected brick, is your assurance of quality. All Acme brick exceed the requirements of The American Society for Testing and Materials specifications prescribed by all building codes. The colors depicted on this page fairly represent the color range to be expected. However, the brick delivered may appear either slightly different due to limitations of photography, electronic reproduction on a computer screen, and of the printer's art. Visit brick.com to learn more about Acme Brick Company, or call (800) 792-1234.