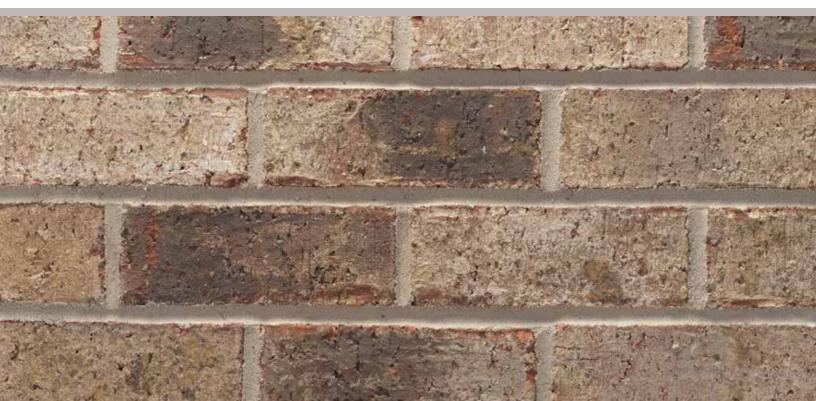

## **Birmingham Plant**

Standard Products List | July 2022

GREEN products from ACME BRICK

Seabrook | Birmingham Plant | Queen Size

The Acme logo, stamped into the ends of selected brick, is your assurance of quality. All Acme brick exceed the requirements of The American Society for Testing and Materials specifications prescribed by all building codes. The colors depicted on this page fairly represent the color range to be expected. However, the brick delivered may appear either slightly different due to limitations of photography, electronic reproduction on a computer screen, and of the printer's art. Visit brick.com to learn more about Acme Brick Company, or call (800) 792-1234.

Mortar House: Gray | Mortar Panel: Buff | BHP045 QSZ815410-06/22