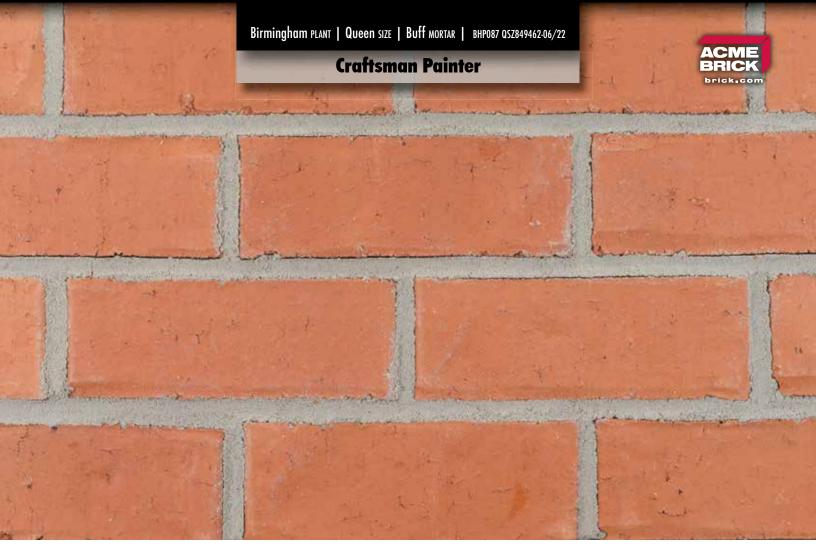

## **Birmingham Plant**

Standard Products List | July 2022

GREEN products from ACME BRICK

Seabrook | Birmingham Plant | Queen Size

The Acme logo, stamped into the ends of selected brick, is your assurance of quality. All Acme brick exceed the requirements of The American Society for Testing and Materials specifications prescribed by all building codes. The colors depicted on this page fairly represent the color range to be expected. However, the brick delivered may appear either slightly different due to limitations of photography, electronic reproduction on a computer screen, and of the printer's art. Visit brick.com to learn more about Acme Brick Company, or call (800) 792-1234.