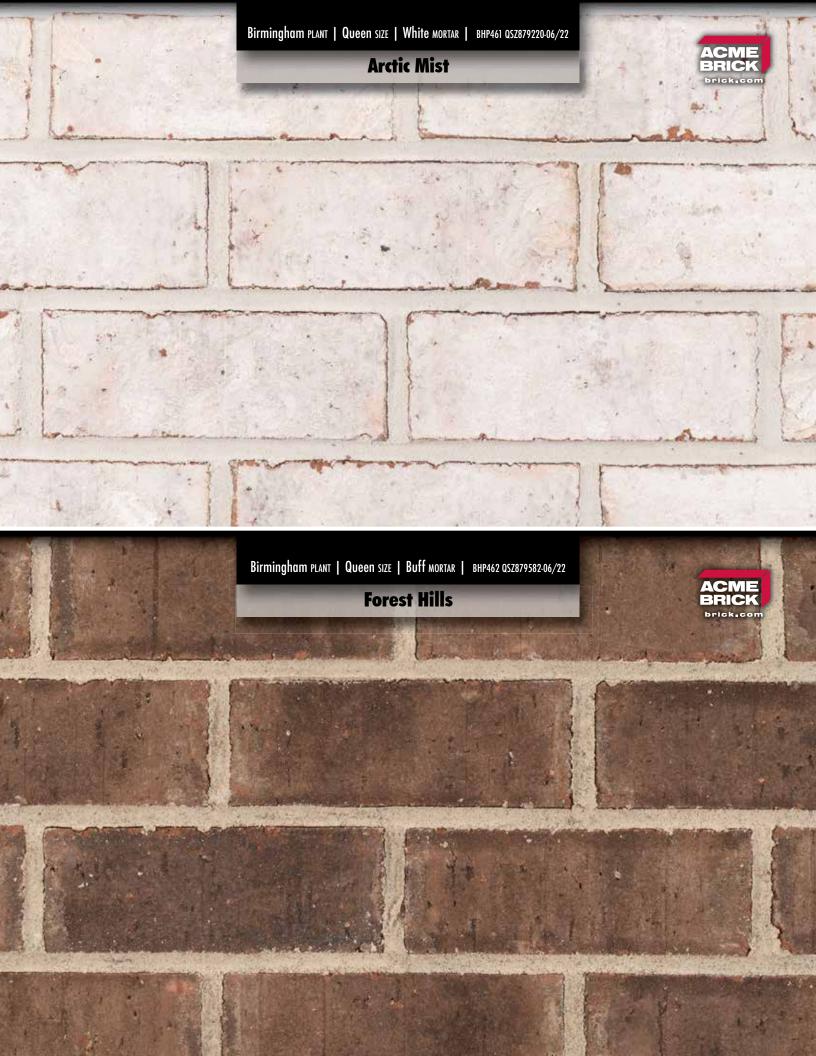

## **Birmingham Plant**

Standard Products List | July 2022

GREEN products from ACME BRICK

Seabrook | Birmingham Plant | Queen Size

The Acme logo, stamped into the ends of selected brick, is your assurance of quality. All Acme brick exceed the requirements of The American Society for Testing and Materials specifications prescribed by all building codes. The colors depicted on this page fairly represent the color range to be expected. However, the brick delivered may appear either slightly different due to limitations of photography, electronic reproduction on a computer screen, and of the printer's art. Visit brick.com to learn more about Acme Brick Company, or call (800) 792-1234.