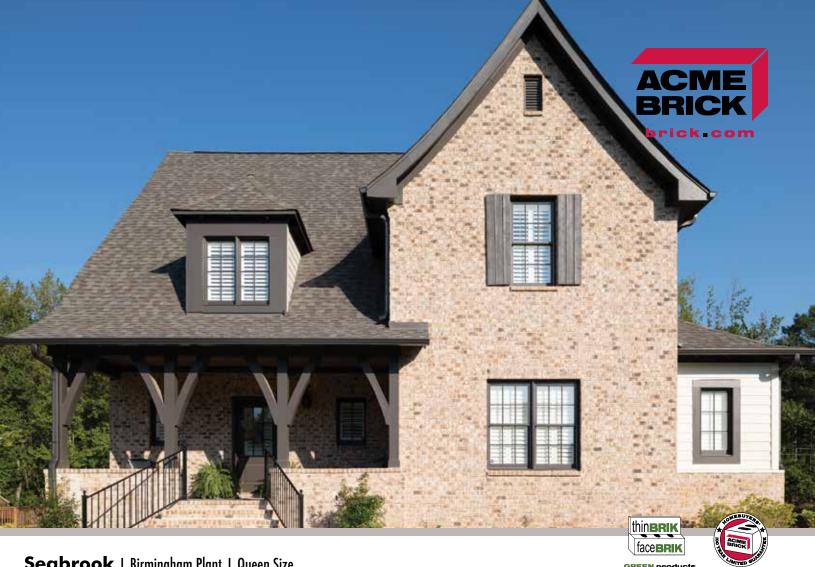

## **Birmingham Plant**

Standard Products List | July 2022

GREEN products from ACME BRICK

Seabrook | Birmingham Plant | Queen Size

The Acme logo, stamped into the ends of selected brick, is your assurance of quality. All Acme brick exceed the requirements of The American Society for Testing and Materials specifications prescribed by all building codes. The colors depicted on this page fairly represent the color range to be expected. However, the brick delivered may appear either slightly different due to limitations of photography, electronic reproduction on a computer screen, and of the printer's art. Visit brick.com to learn more about Acme Brick Company, or call (800) 792-1234.

Mortar House: Gray | Mortar Panel: Buff | BHP045 QSZ815410-06/22