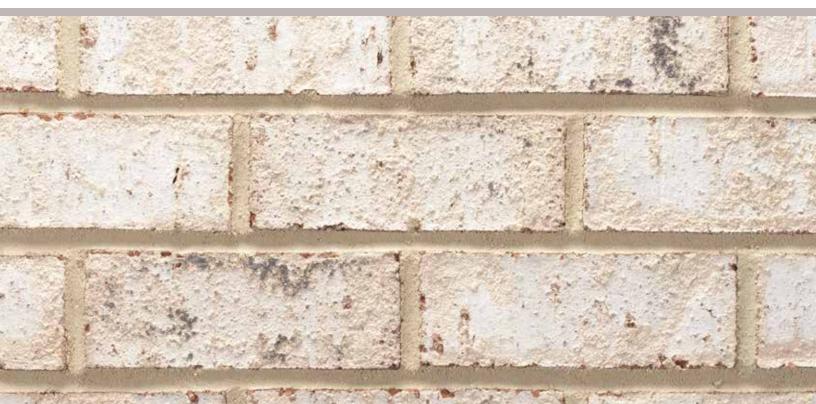

## San Jose | Birmingham Plant | Queen Size

The Acme logo, stamped into the ends of selected brick, is your assurance of quality. All Acme brick exceed the requirements of The American Society for Testing and Materials specifications prescribed by all building codes. The colors depicted on this page fairly represent the color range to be expected. However, the brick delivered may appear either slightly different due to limitations of photography, electronic reproduction on a computer screen, and of the printer's art. Visit brick.com to learn more about Acme Brick Company, or call (800) 792-1234.

Mortar House: Khakis | Mortar Panel: Buff | BHP445 QSZ787911-06/22

GREEN products from ACME BRICK