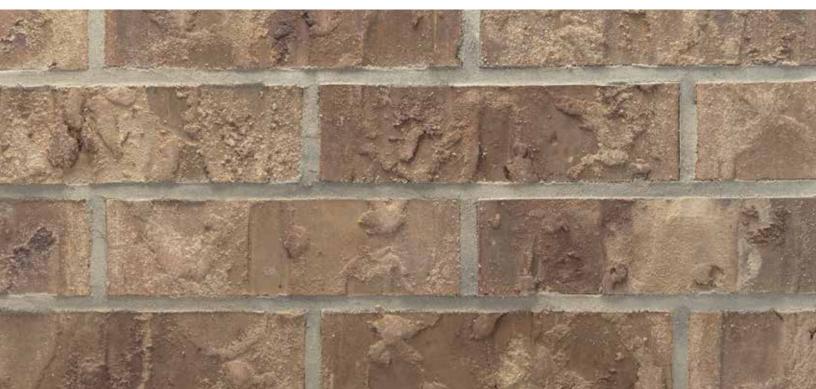

# Mocha Brown Antique

Elgin New Plant | King Size

Mortar House: Light Gray | Mortar Panel: Gray | ENP114 KSZ 746363

The Acme logo, stamped into the ends of selected brick, is your assurance of quality. All Acme brick exceed the requirements of The American Society for Testing and Materials specifications prescribed by all building codes. The colors depicted on this page fairly represent the color range to be expected. However, the brick delivered may appear slightly different due to limitations of photography, electronic reproduction on a computer screen, and of the printer's art. Visit brick.com to learn more about Acme Brick Company, or call (800) 792-1234.