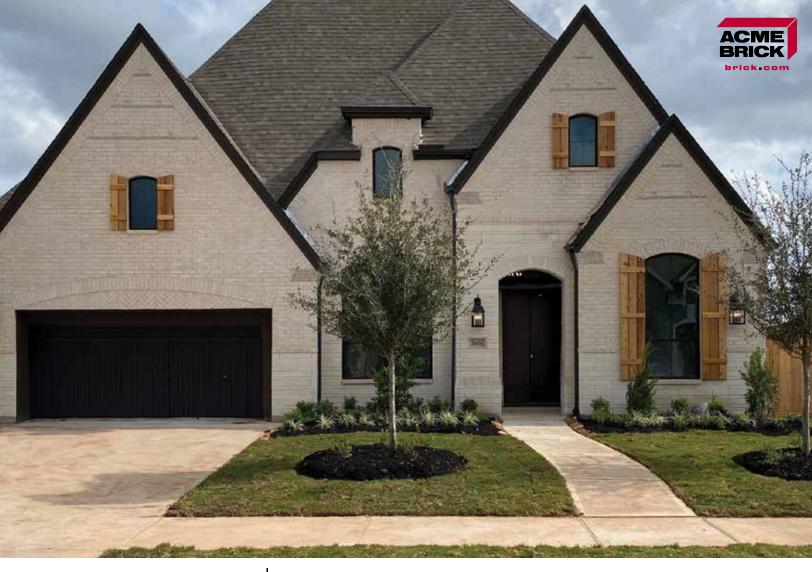

#### White Birch

#### Elgin New Plant | King Size

Mortar House: Gray | Mortar Panel: Gray | ENP144 KSZ 898464

The Acme logo, stamped into the ends of selected brick, is your assurance of quality. All Acme brick exceed the requirements of The American Society for Testing and Materials specifications prescribed by all building codes. The colors depicted on this page fairly represent the color range to be expected. However, the brick delivered may appear slightly different due to limitations of photography, electronic reproduction on a computer screen, and of the printer's art. Visit brick.com to learn more about Acme Brick Company, or call (800) 792-1234.