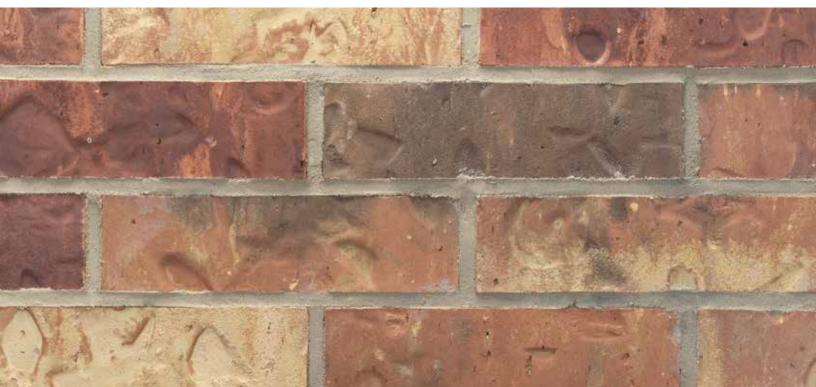

# Mocha Brown Antique

Elgin New Plant | King Size

Mortar House: Light Gray | Mortar Panel: Gray | ENP114 KSZ 746363

The Acme logo, stamped into the ends of selected brick, is your assurance of quality. All Acme brick exceed the requirements of The American Society for Testing and Materials specifications prescribed by all building codes. The colors depicted on this page fairly represent the color range to be expected. However, the brick delivered may appear slightly different due to limitations of photography, electronic reproduction on a computer screen, and of the printer's art. Visit brick.com to learn more about Acme Brick Company, or call (800) 792-1234.

# Fall Creek

Elgin New Plant | King Size

Mortar House: Ivory | Mortar Panel: Gray | ENP126 KSZ 762340

The Acme logo, stamped into the ends of selected brick, is your assurance of quality. All Acme brick exceed the requirements of The American Society for Testing and Materials specifications prescribed by all building codes. The colors depicted on this page fairly represent the color range to be expected. However, the brick delivered may appear slightly different due to limitations of photography, electronic reproduction on a computer screen, and of the printer's art. Visit brick.com to learn more about Acme Brick Company, or call (800) 792-1234.

### **Old Francisco**

Elgin New Plant | King Size
Mortar House: Gray | Mortar Panel: Gray | ENP130 KSZ 778690

The Acme logo, stamped into the ends of selected brick, is your assurance of quality. All Acme brick exceed the requirements of The American Society for Testing and Materials specifications prescribed by all building codes. The colors depicted on this page fairly represent the color range to be expected. However, the brick delivered may appear slightly different due to limitations of photography, electronic reproduction on a computer screen, and of the printer's art. Visit brick.com to learn more about Acme Brick Company, or call (800) 792-1234.

## Sonoran Desert

Elgin New Plant | King Size

Mortar House: Gray | Mortar Panel: Gray | ENP134 KSZ 810770

The Acme logo, stamped into the ends of selected brick, is your assurance of quality. All Acme brick exceed the requirements of The American Society for Testing and Materials specifications prescribed by all building codes. The colors depicted on this page fairly represent the color range to be expected. However, the brick delivered may appear slightly different due to limitations of photography, electronic reproduction on a computer screen, and of the printer's art. Visit brick.com to learn more about Acme Brick Company, or call (800) 792-1234.

## Cibolo Trail

Elgin New Plant | King Size

Mortar House: Gray | Mortar Panel: Gray | ENP140 KSZ 836481

The Acme logo, stamped into the ends of selected brick, is your assurance of quality. All Acme brick exceed the requirements of The American Society for Testing and Materials specifications prescribed by all building codes. The colors depicted on this page fairly represent the color range to be expected. However, the brick delivered may appear slightly different due to limitations of photography, electronic reproduction on a computer screen, and of the printer's art. Visit brick.com to learn more about Acme Brick Company, or call (800) 792-1234.

#### Elgin New Plant | King Size

Mortar House: Gray | Mortar Panel: Gray | ENP144 KSZ 898464

The Acme logo, stamped into the ends of selected brick, is your assurance of quality. All Acme brick exceed the requirements of The American Society for Testing and Materials specifications prescribed by all building codes. The colors depicted on this page fairly represent the color range to be expected. However, the brick delivered may appear slightly different due to limitations of photography, electronic reproduction on a computer screen, and of the printer's art. Visit brick.com to learn more about Acme Brick Company, or call (800) 792-1234.