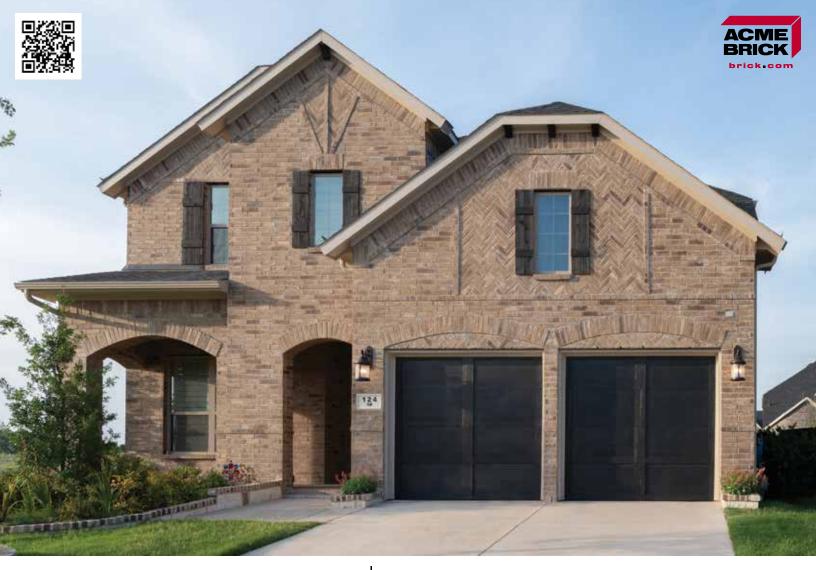

# Mocha Brown Antique

Elgin New Plant | King Size

Mortar House: Light Gray | Mortar Panel: Gray | ENP114 KSZ 746363

The Acme logo, stamped into the ends of selected brick, is your assurance of quality. All Acme brick exceed the requirements of The American Society for Testing and Materials specifications prescribed by all building codes. The colors depicted on this page fairly represent the color range to be expected. However, the brick delivered may appear slightly different due to limitations of photography, electronic reproduction on a computer screen, and of the printer's art. Visit brick.com to learn more about Acme Brick Company, or call (800) 792-1234.