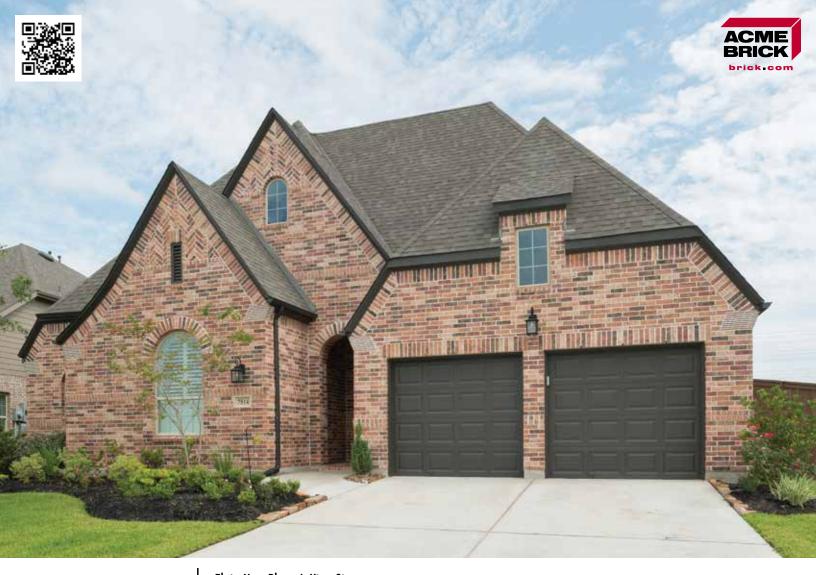

# Fall Creek

Elgin New Plant | King Size

Mortar House: Ivory | Mortar Panel: Gray | ENP126 KSZ 762340

The Acme logo, stamped into the ends of selected brick, is your assurance of quality. All Acme brick exceed the requirements of The American Society for Testing and Materials specifications prescribed by all building codes. The colors depicted on this page fairly represent the color range to be expected. However, the brick delivered may appear slightly different due to limitations of photography, electronic reproduction on a computer screen, and of the printer's art. Visit brick.com to learn more about Acme Brick Company, or call (800) 792-1234.