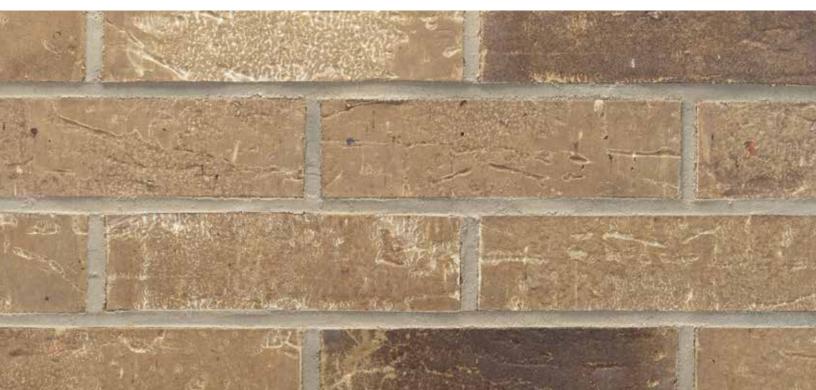

# Mocha Brown Antique

Elgin New Plant | King Size

Mortar House: Light Gray | Mortar Panel: Gray | ENP114 KSZ 746363

The Acme logo, stamped into the ends of selected brick, is your assurance of quality. All Acme brick exceed the requirements of The American Society for Testing and Materials specifications prescribed by all building codes. The colors depicted on this page fairly represent the color range to be expected. However, the brick delivered may appear slightly different due to limitations of photography, electronic reproduction on a computer screen, and of the printer's art. Visit brick.com to learn more about Acme Brick Company, or call (800) 792-1234.