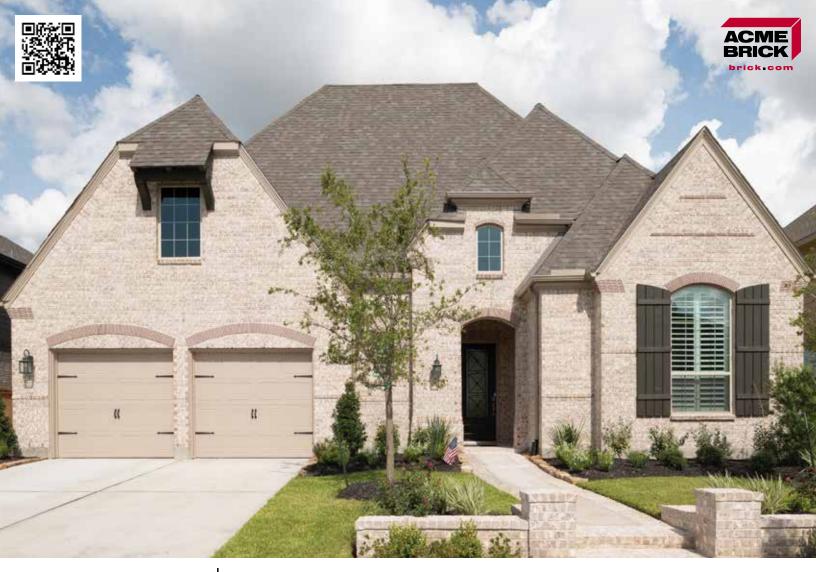

# Fall Creek

Elgin New Plant | King Size

Mortar House: Ivory | Mortar Panel: Gray | ENP126 KSZ 762340

The Acme logo, stamped into the ends of selected brick, is your assurance of quality. All Acme brick exceed the requirements of The American Society for Testing and Materials specifications prescribed by all building codes. The colors depicted on this page fairly represent the color range to be expected. However, the brick delivered may appear slightly different due to limitations of photography, electronic reproduction on a computer screen, and of the printer's art. Visit brick.com to learn more about Acme Brick Company, or call (800) 792-1234.