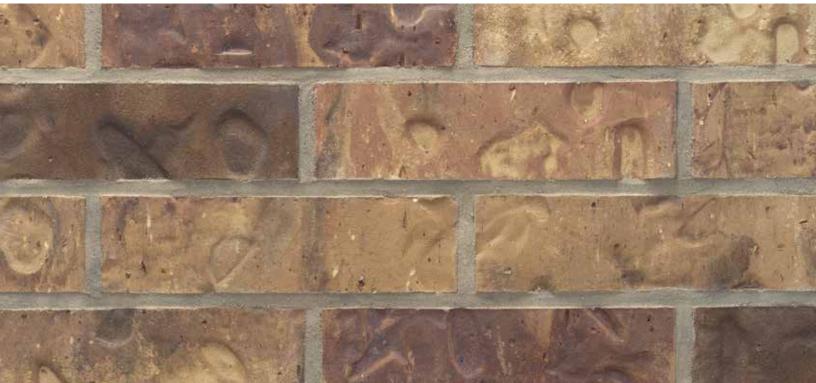

# Fall Creek

Elgin New Plant | King Size

Mortar House: Ivory | Mortar Panel: Gray | ENP126 KSZ 762340

The Acme logo, stamped into the ends of selected brick, is your assurance of quality. All Acme brick exceed the requirements of The American Society for Testing and Materials specifications prescribed by all building codes. The colors depicted on this page fairly represent the color range to be expected. However, the brick delivered may appear slightly different due to limitations of photography, electronic reproduction on a computer screen, and of the printer's art. Visit brick.com to learn more about Acme Brick Company, or call (800) 792-1234.