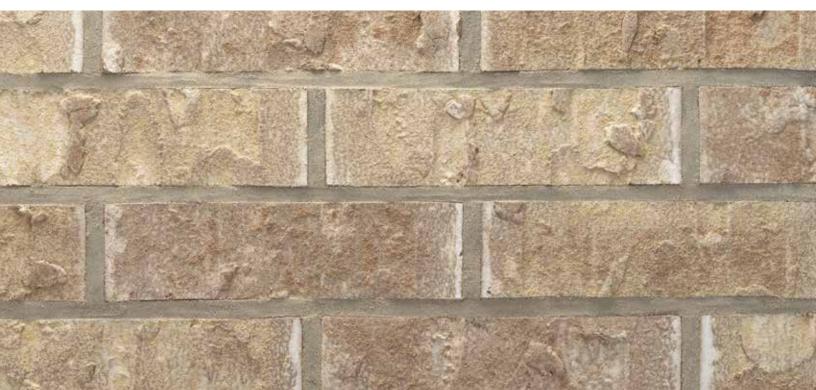

#### White Birch

#### Elgin New Plant | King Size

Mortar House: Gray | Mortar Panel: Gray | ENP144 KSZ 898464

The Acme logo, stamped into the ends of selected brick, is your assurance of quality. All Acme brick exceed the requirements of The American Society for Testing and Materials specifications prescribed by all building codes. The colors depicted on this page fairly represent the color range to be expected. However, the brick delivered may appear slightly different due to limitations of photography, electronic reproduction on a computer screen, and of the printer's art. Visit brick.com to learn more about Acme Brick Company, or call (800) 792-1234.