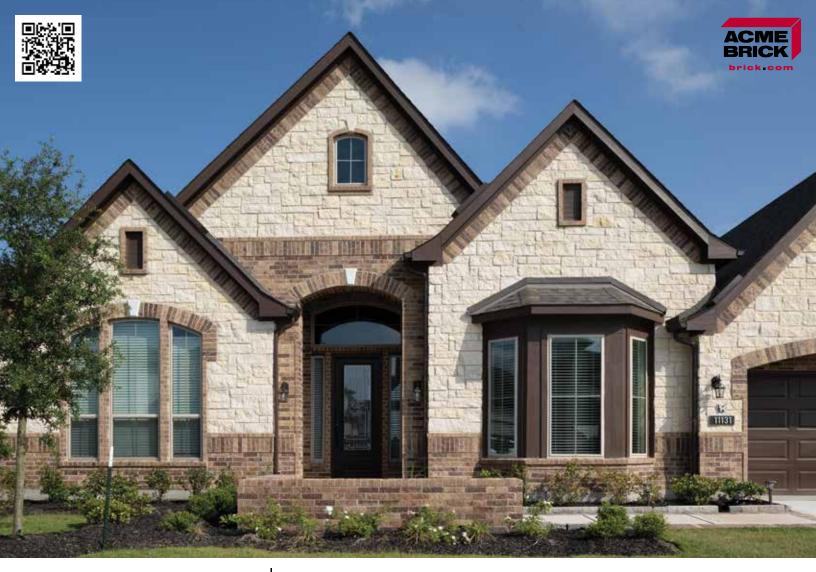

# Mocha Brown Antique

Elgin New Plant | King Size

Mortar House: Light Gray | Mortar Panel: Gray | ENP114 KSZ 746363

The Acme logo, stamped into the ends of selected brick, is your assurance of quality. All Acme brick exceed the requirements of The American Society for Testing and Materials specifications prescribed by all building codes. The colors depicted on this page fairly represent the color range to be expected. However, the brick delivered may appear slightly different due to limitations of photography, electronic reproduction on a computer screen, and of the printer's art. Visit brick.com to learn more about Acme Brick Company, or call (800) 792-1234.