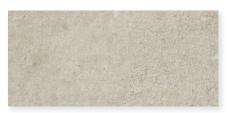

## Home Greige Range

Type Coloured- Body Glazed Porcelain

Place of origin USA

Shade variation  $\lor4$ 

Water absorption  $\leq 0.5\%$ 

**DCOF** ≥ 0.42

Frost Resistant Yes

**PEI** IV - V