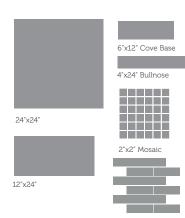

## Usage

Residential/Commercial/Outdoor

12"x28" Muretto

GREIGE RANGE

WHITE RANGE

**GREY RANGE** 

| Size                             | UOM | CTN/SF         | PLT/SF | CTN/LBS | PLT/LBS |
|----------------------------------|-----|----------------|--------|---------|---------|
| 24"X24" Rect (Special Order)     | SF  | 15.61          | 561.96 | 71.65   | 2579.40 |
| 12"x24" Rect (Special Order)     | SF  | 13.67          | 437.44 | 62.83   | 2010.56 |
| 6"x12" Cove Base (Special Order) | EA  | 3.87 sf/ 8 pcs | 417.90 | 16.50   | 1782.00 |
| 4"x24" Bullnose (Special Order)  | EA  | 9.82 sf/ 16 pc | 589.20 | 43.87   | 2632.20 |
| 2"x2" Mosaic (Special Order)     | EA  | 3.87 sf/ 4 pc  | 313.47 | 16.53   | 1338.93 |
| 12"x28" Muretto (Special Order)  | EA  | 7.75 sf/ 4 pc  | 232.50 | 31.97   | 959.10  |