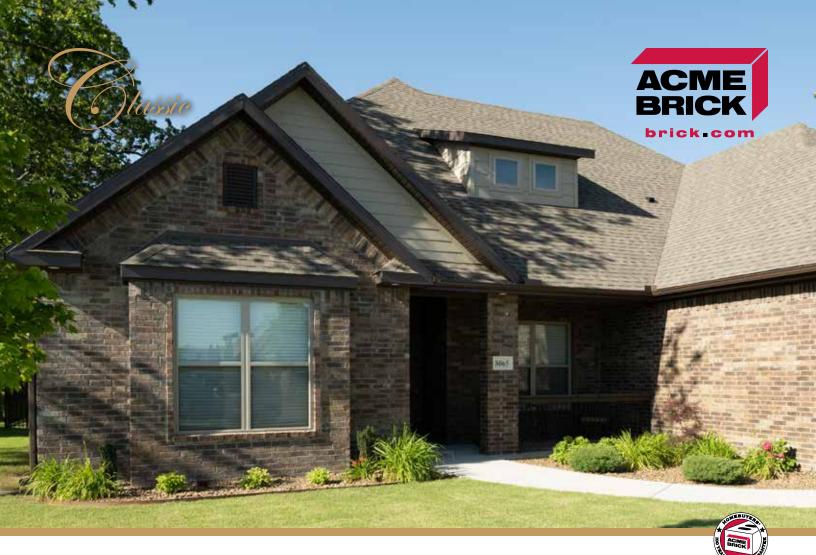

## Autumn Sunset | Jonesboro Plant | King Size

The Acme logo, stamped into the ends of selected brick, is your assurance of quality. All Acme brick exceed the requirements of The American Society for Testing and Materials specifications prescribed by all building codes. The colors depicted on this page fairly represent the color range to be expected. However, the brick delivered may appear either slightly different due to limitations of photography, electronic reproduction on a computer screen, and of the printer's art. Visit brick.com to learn more about Acme Brick Company, or call (800) 792-1234.

Mortar House: Buff | Mortar Panel: Gray | JBP167(C)KSZ425244-06/21