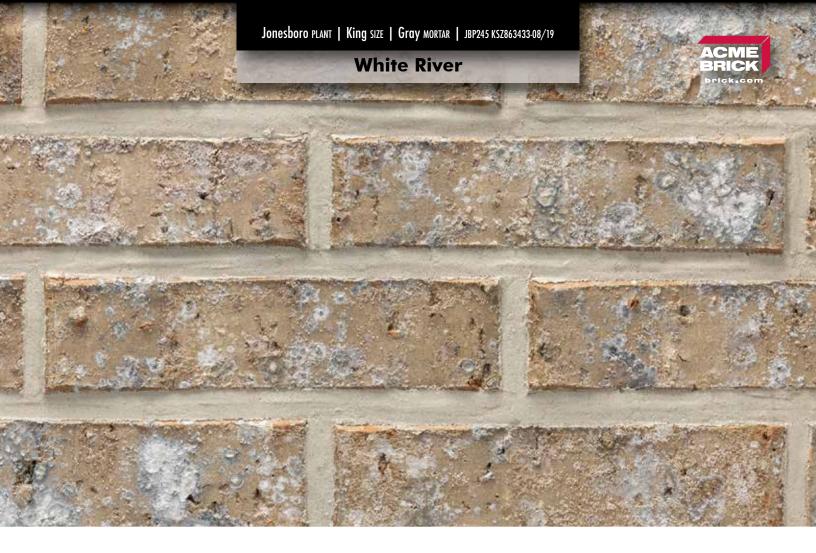

more about Acme Brick Company, or call (800) 792-1234.

Mortar House: Buff | Mortar Panel: Gray | JBP242 KSZ863430-06/21





# Destin Sand | Jonesboro Plant | King Size

The Acme logo, stamped into the ends of selected brick, is your assurance of quality. All Acme brick exceed the requirements of The American Society for Testing and Materials specifications prescribed by all building codes. The colors depicted on this page fairly represent the color range to be expected. However, the brick delivered may appear either slightly different due to limitations of photography, electronic reproduction on a computer screen, and of the printer's art. Visit brick.com to learn more about Acme Brick Company, or call (800) 792-1234.

Mortar House: Gray | Mortar Panel: Gray | JBP243 KSZ863431-08/19







#### Allendale | Jonesboro Plant | King Size

The Acme logo, stamped into the ends of selected brick, is your assurance of quality. All Acme brick exceed the requirements of The American Society for Testing and Materials specifications prescribed by all building codes. The colors depicted on this page fairly represent the color range to be expected. However, the brick delivered may appear either slightly different due to limitations of photography, electronic reproduction on a computer screen, and of the printer's art. Visit brick.com to learn more about Acme Brick Company, or call (800) 792-1234.

Mortar House: Buff | Mortar Panel: Gray | JBP248 KSZ871039-06/21

GREEN products from ACME BRICK





## Bayou Rouge | Jonesboro Plant | King Size

The Acme logo, stamped into the ends of se