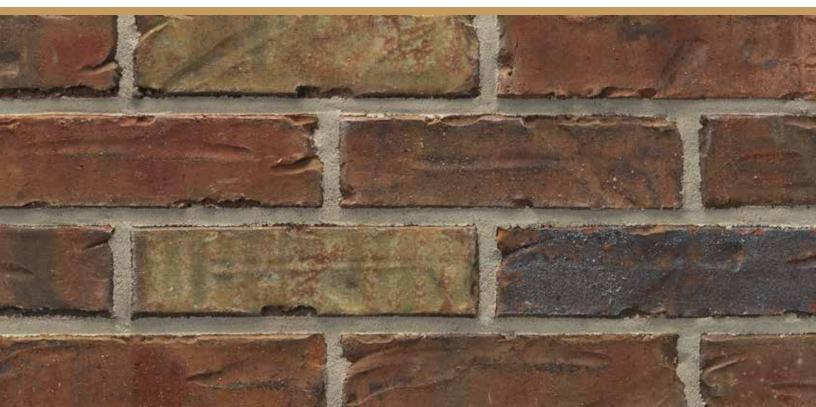

### Aspen Glen | Jonesboro Plant | King Size

The Acme logo, stamped into the ends of selected brick, is your assurance of quality. All Acme brick exceed the requirements of The American Society for Testing and Materials specifications prescribed by all building codes. The colors depicted on this page fairly represent the color range to be expected. However, the brick delivered may appear either slightly different due to limitations of photography, electronic reproduction on a computer screen, and of the printer's art. Visit brick.com to learn more about Acme Brick Company, or call (800) 792-1234.

Mortar House: Buff | Mortar Panel: Gray | JBP242 KSZ863430-06/21