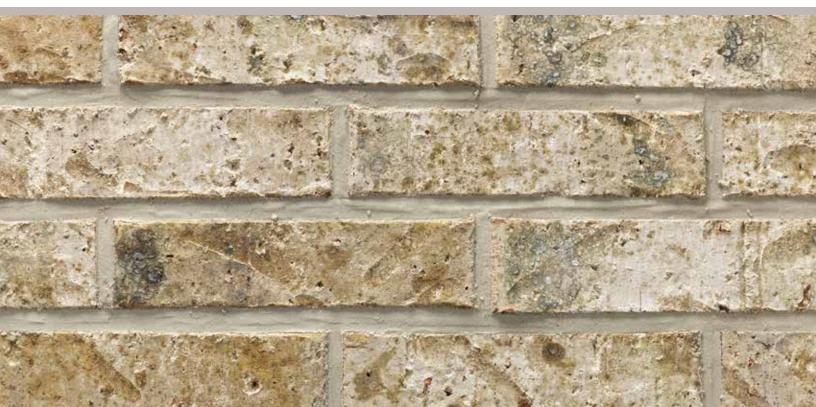

# Destin Sand | Jonesboro Plant | King Size

The Acme logo, stamped into the ends of selected brick, is your assurance of quality. All Acme brick exceed the requirements of The American Society for Testing and Materials specifications prescribed by all building codes. The colors depicted on this page fairly represent the color range to be expected. However, the brick delivered may appear either slightly different due to limitations of photography, electronic reproduction on a computer screen, and of the printer's art. Visit brick.com to learn more about Acme Brick Company, or call (800) 792-1234.

Mortar House: Gray | Mortar Panel: Gray | JBP243 KSZ863431-08/19