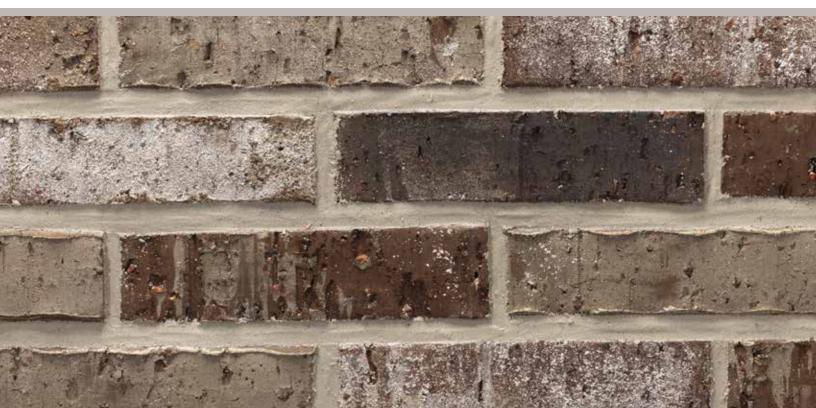

### Aspen Glen | Jonesboro Plant | King Size

The Acme logo, stamped into the ends of selected brick, is your assurance of quality. All Acme brick exceed the requirements of The American Society for Testing and Materials specifications prescribed by all building codes. The colors depicted on this page fairly represent the color range to be expected. However, the brick delivered may appear either slightly different due to limitations of photography, electronic reproduction on a computer screen, and of the printer's art. Visit brick.com to learn more about Acme Brick Company, or call (800) 792-1234.

Mortar House: Buff | Mortar Panel: Gray | JBP242 KSZ863430-06/21