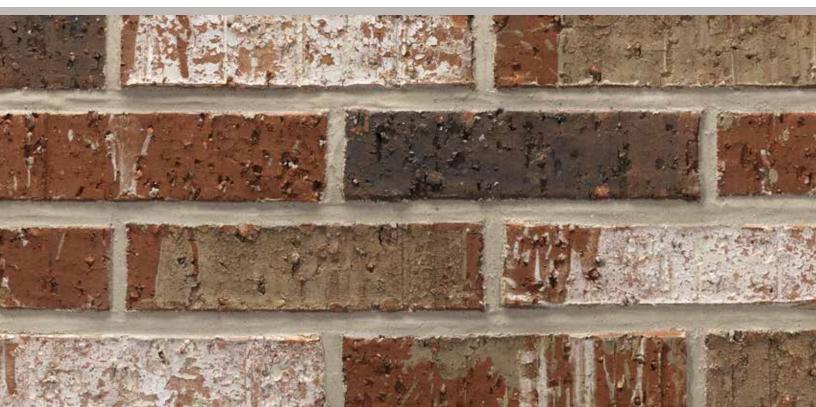

## Autumn Sunset | Jonesboro Plant | King Size

The Acme logo, stamped into the ends of selected brick, is your assurance of quality. All Acme brick exceed the requirements of The American Society for Testing and Materials specifications prescribed by all building codes. The colors depicted on this page fairly represent the color range to be expected. However, the brick delivered may appear either slightly different due to limitations of photography, electronic reproduction on a computer screen, and of the printer's art. Visit brick.com to learn more about Acme Brick Company, or call (800) 792-1234.

Mortar House: Buff | Mortar Panel: Gray | JBP167(C)KSZ425244-06/21