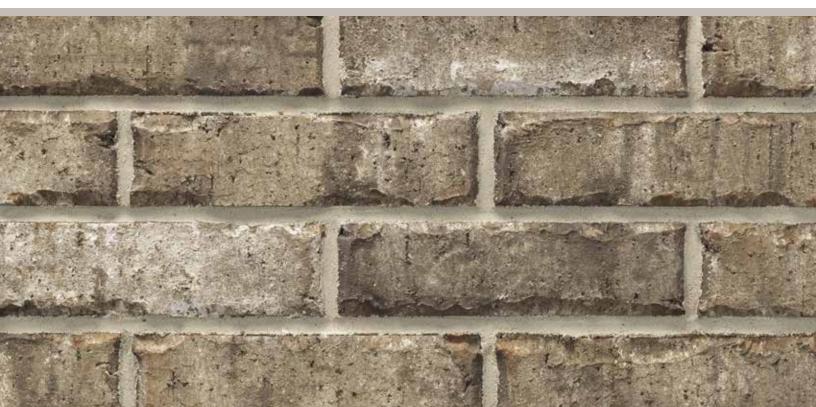

### Oxmoor Valley | Ouachita Plant | King Size

The Acme logo, stamped into the ends of selected brick, is your assurance of quality. All Acme brick exceed the requirements of The American Society for Testing and Materials specifications prescribed by all building codes. The colors depicted on this page fairly represent the color range to be expected. However, the brick delivered may appear either slightly different due to limitations of photography, electronic reproduction on a computer screen, and of the printer's art. Visit brick.com to learn more about Acme Brick Company, or call (800) 792-1234.

Mortar House: Gray | Mortar Panel: Gray | OEP255KSZ763473-06/21