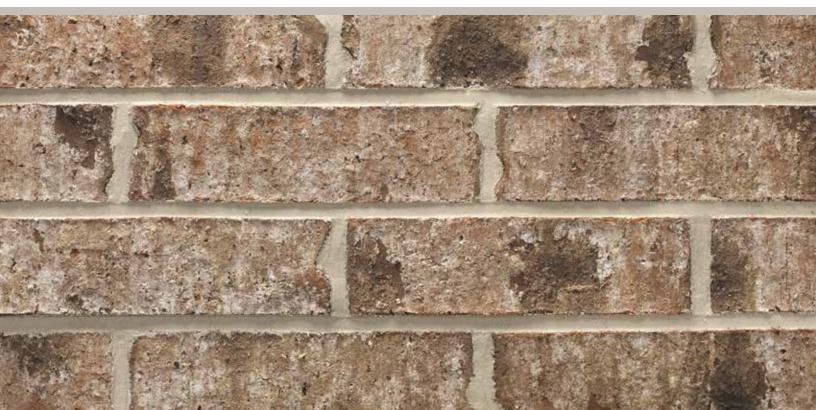

## Rapid Falls | Ouachita Plant | King Size

The Acme logo, stamped into the ends of selected brick, is your assurance of quality. All Acme brick exceed the requirements of The American Society for Testing and Materials specifications prescribed by all building codes. The colors depicted on this page fairly represent the color range to be expected. However, the brick delivered may appear either slightly different due to limitations of photography, electronic reproduction on a computer screen, and of the printer's art. Visit brick.com to learn more about Acme Brick Company, or call (800) 792-1234.

Mortar House: Buff | Mortar Panel: Gray | OEP626 KSZ845035-02/19