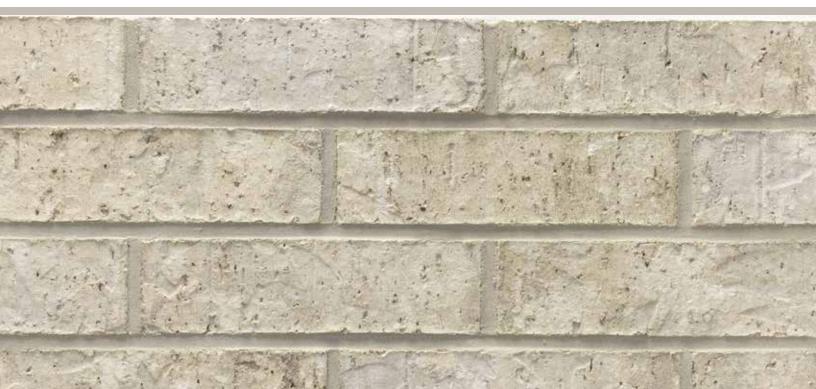

#### Augusta | Ouachita Plant | King Size

The Acme logo, stamped into the ends of selected brick, is your assurance of quality. All Acme brick exceed the requirements of The American Society for Testing and Materials specifications prescribed by all building codes. The colors depicted on this page fairly represent the color range to be expected. However, the brick delivered may appear either slightly different due to limitations of photography, electronic reproduction on a computer screen, and of the printer's art. Visit brick.com to learn more about Acme Brick Company, or call (800) 792-1234.

Mortar House: White | Mortar Panel: Gray | OEP295KSZ773446-06/21