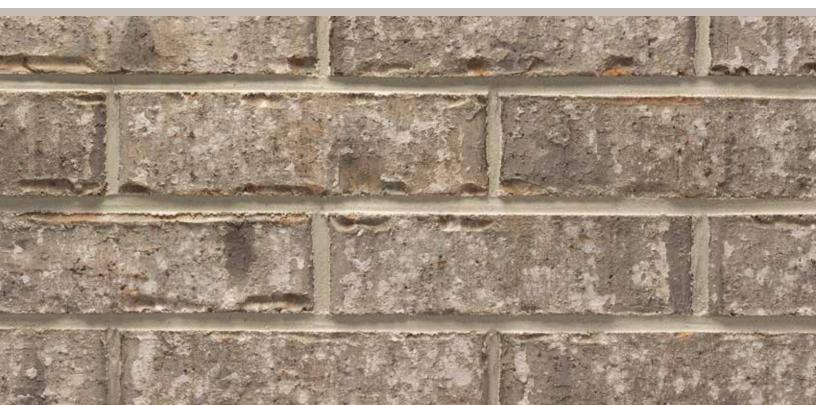

### Oxmoor Valley | Ouachita Plant | King Size

The Acme logo, stamped into the ends of selected brick, is your assurance of quality. All Acme brick exceed the requirements of The American Society for Testing and Materials specifications prescribed by all building codes. The colors depicted on this page fairly represent the color range to be expected. However, the brick delivered may appear either slightly different due to limitations of photography, electronic reproduction on a computer screen, and of the printer's art. Visit brick.com to learn more about Acme Brick Company, or call (800) 792-1234.

Mortar House: Gray | Mortar Panel: Gray | OEP255KSZ763473-06/21