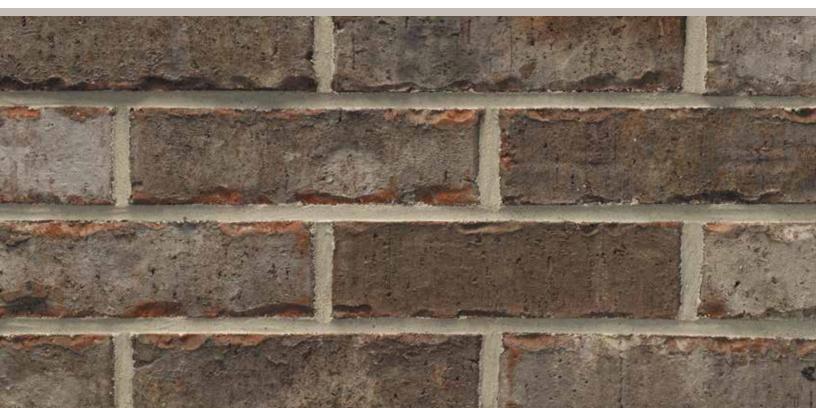

# Pine Ridge | Ouachita Plant | King Size

The Acme logo, stamped into the ends of selected brick, is your assurance of quality. All Acme brick exceed the requirements of The American Society for Testing and Materials specifications prescribed by all building codes. The colors depicted on this page fairly represent the color range to be expected. However, the brick delivered may appear either slightly different due to limitations of photography, electronic reproduction on a computer screen, and of the printer's art. Visit brick.com to learn more about Acme Brick Company, or call (800) 792-1234.

Mortar House: Gray | Mortar Panel: Gray | OEP290KSZ772734-11/15