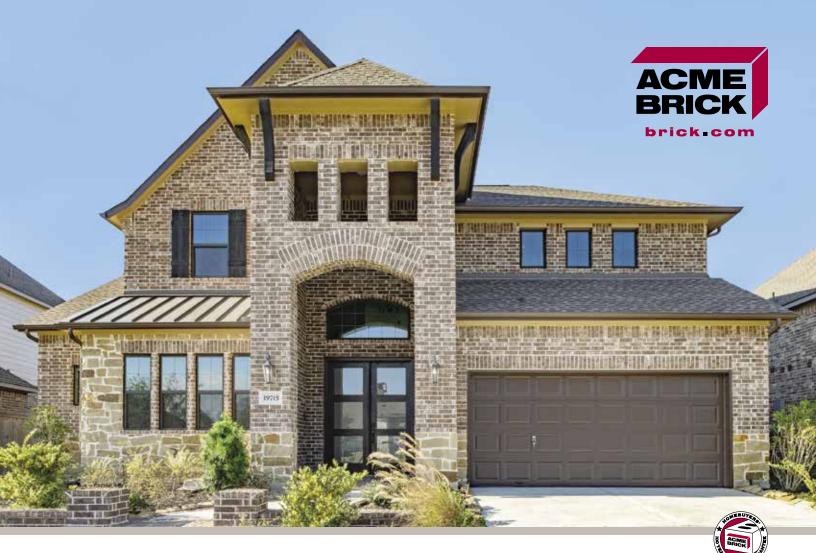

### Oxmoor Valley | Ouachita Plant | King Size

The Acme logo, stamped into the ends of selected brick, is your assurance of quality. All Acme brick exceed the requirements of The American Society for Testing and Materials specifications prescribed by all building codes. The colors depicted on this page fairly represent the color range to be expected. However, the brick delivered may appear either slightly different due to limitations of photography, electronic reproduction on a computer screen, and of the printer's art. Visit brick.com to learn more about Acme Brick Company, or call (800) 792-1234.

Mortar House: Gray | Mortar Panel: Gray | OEP255KSZ763473-06/21