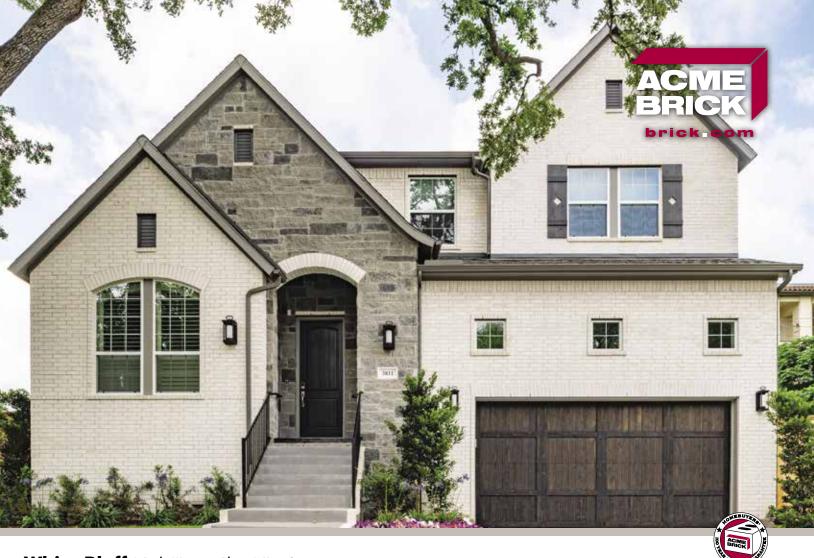

## White Bluff | Perla Westgate Plant | King Size

The Acme logo, stamped into the ends of selected brick, is your assurance of quality. All Acme brick exceed the requirements of The American Society for Testing and Materials specifications prescribed by all building codes. The colors depicted on this page fairly represent the color range to be expected. However, the brick delivered may appear either slightly different due to limitations of photography, electronic reproduction on a computer screen, and of the printer's art. Visit brick.com to learn more about Acme Brick Company, or call (800) 792-1234.

Mortar House: Gray | Mortar Panel: Gray | PWP856 KSZ854086-07/19