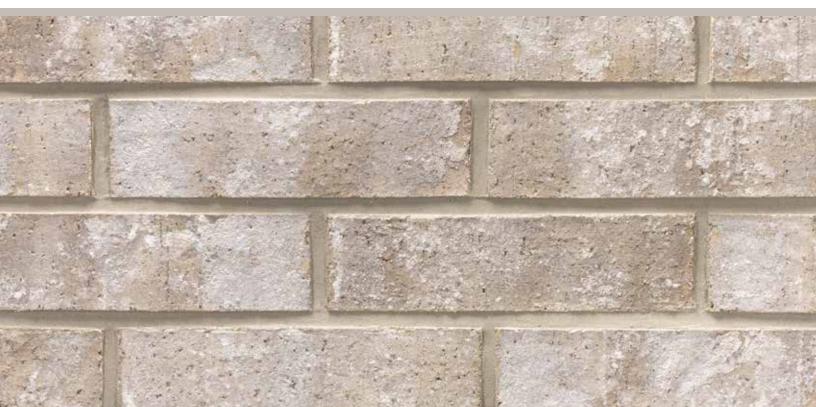

## White Bluff | Perla Westgate Plant | King Size

The Acme logo, stamped into the ends of selected brick, is your assurance of quality. All Acme brick exceed the requirements of The American Society for Testing and Materials specifications prescribed by all building codes. The colors depicted on this page fairly represent the color range to be expected. However, the brick delivered may appear either slightly different due to limitations of photography, electronic reproduction on a computer screen, and of the printer's art. Visit brick.com to learn more about Acme Brick Company, or call (800) 792-1234.