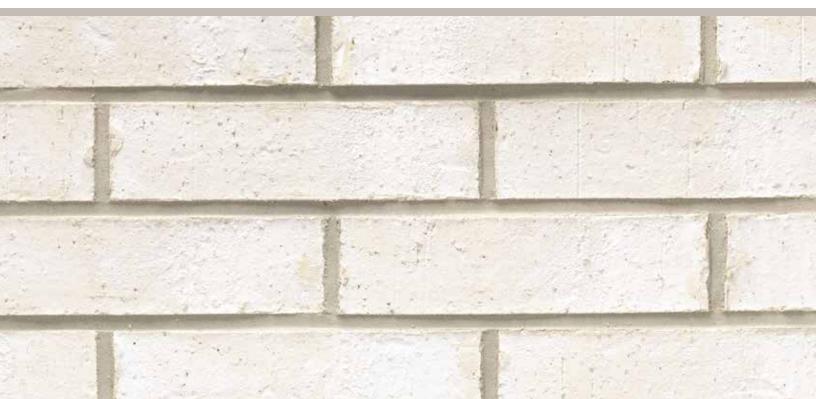

## White Bluff | Perla Westgate Plant | King Size

The Acme logo, stamped into the ends of selected brick, is your assurance of quality. All Acme brick exceed the requirements of The American Society for Testing and Materials specifications prescribed by all building codes. The colors depicted on this page fairly represent the color range to be expected. However, the brick delivered may appear either slightly different due to limitations of photography, electronic reproduction on a computer screen, and of the printer's art. Visit brick.com to learn more about Acme Brick Company, or call (800) 792-1234.

Mortar House: Gray | Mortar Panel: Gray | PWP856 KSZ854086-07/19