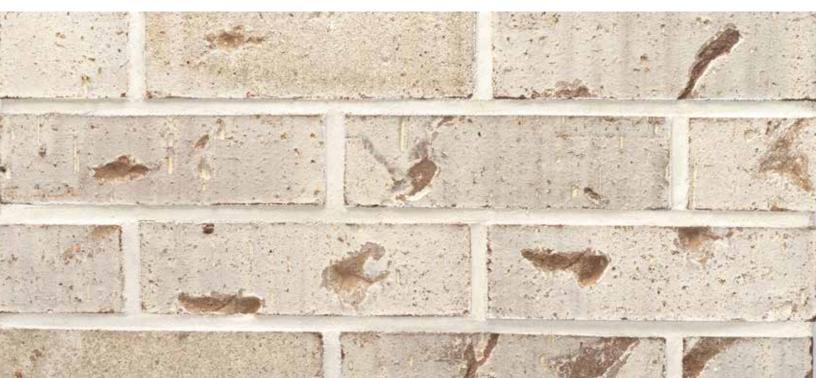

### Frostwood

#### San Felipe Plant | King Size Mortar House: White | Mortar Panel: White | SFP778 KSZ 863638

The Acme logo, stamped into the ends of selected brick, is your assurance of quality. All Acme brick exceed the requirements of The American Society for Testing and Materials specifications prescribed by all building codes. The colors depicted on this page fairly represent the color range to be expected. However, the brick delivered may appear slightly different due to limitations of photography, electronic reproduction on a computer screen, and of the printer's art. Visit brick.com to learn more about Acme Brick Company, or call (800) 792-1234.