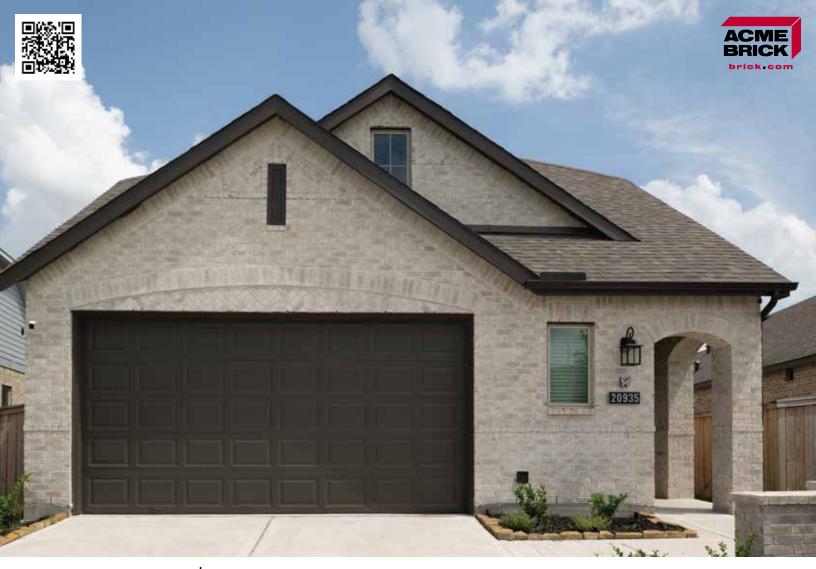

### Frostwood

#### San Felipe Plant | King Size Mortar House: White | Mortar Panel: White | SFP778 KSZ 863638

The Acme logo, stamped into the ends of selected brick, is your assurance of quality. All Acme brick exceed the requirements of The American Society for Testing and Materials specifications prescribed by all building codes. The colors depicted on this page fairly represent the color range to be expected. However, the brick delivered may appear slightly different due to limitations of photography, electronic reproduction on a computer screen, and of the printer's art. Visit brick.com to learn more about Acme Brick Company, or call (800) 792-1234.