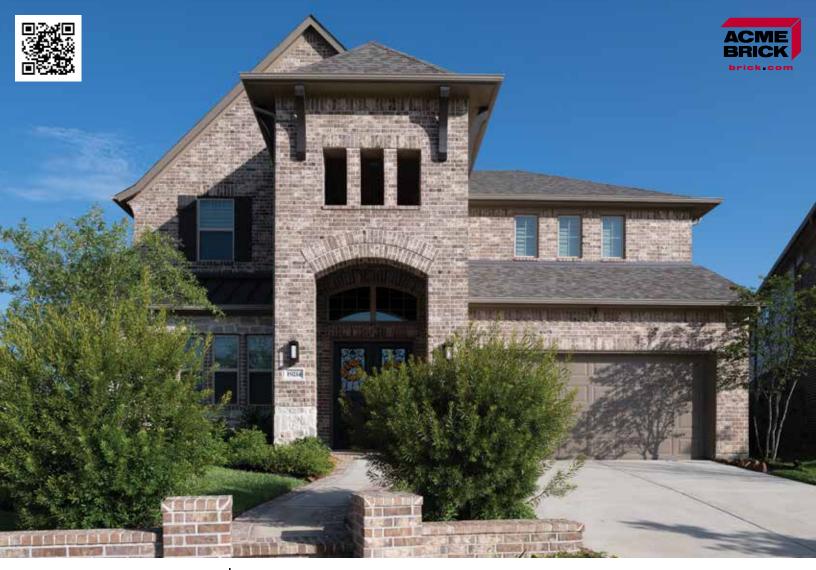

# Silver Thorn

#### San Felipe Plant | King Size Mortar House: Gray | Mortar Panel: White | SFP750 KSZ 102197

The Acme logo, stamped into the ends of selected brick, is your assurance of quality. All Acme brick exceed the requirements of The American Society for Testing and Materials specifications prescribed by all building codes. The colors depicted on this page fairly represent the color range to be expected. However, the brick delivered may appear slightly different due to limitations of photography, electronic reproduction on a computer screen, and of the printer's art. Visit brick.com to learn more about Acme Brick Company, or call (800) 792-1234.