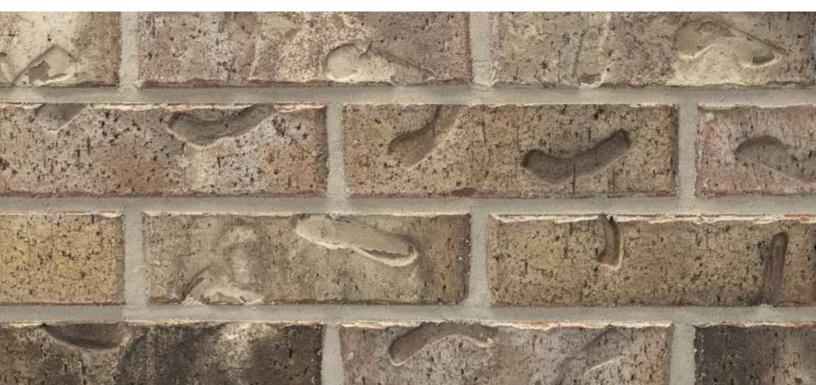

# Adobe Wells

#### San Felipe Plant | King Size Mortar House: White | Mortar Panel: Gray | SFP765 KSZ 760280

The Acme logo, stamped into the ends of selected brick, is your assurance of quality. All Acme brick exceed the requirements of The American Society for Testing and Materials specifications prescribed by all building codes. The colors depicted on this page fairly represent the color range to be expected. However, the brick delivered may appear slightly different due to limitations of photography, electronic reproduction on a computer screen, and of the printer's art. Visit brick.com to learn more about Acme Brick Company, or call (800) 792-1234.