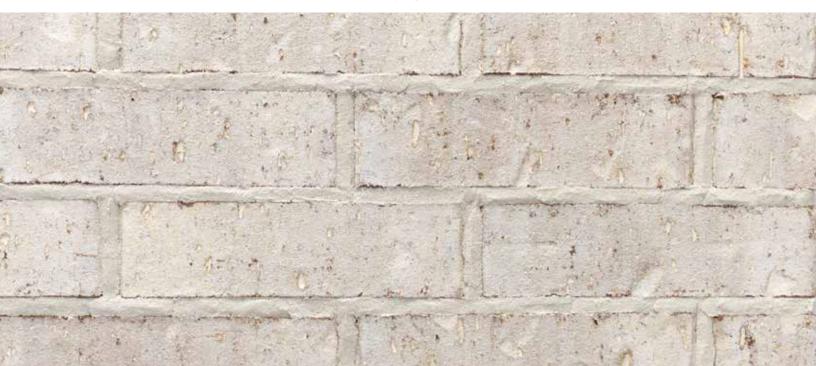

### Frostwood

#### San Felipe Plant | King Size Mortar House: White | Mortar Panel: White | SFP778 KSZ 863638

The Acme logo, stamped into the ends of selected brick, is your assurance of quality. All Acme brick exceed the requirements of The American Society for Testing and Materials specifications prescribed by all building codes. The colors depicted on this page fairly represent the color range to be expected. However, the brick delivered may appear slightly different due to limitations of photography, electronic reproduction on a computer screen, and of the printer's art. Visit brick.com to learn more about Acme Brick Company, or call (800) 792-1234.