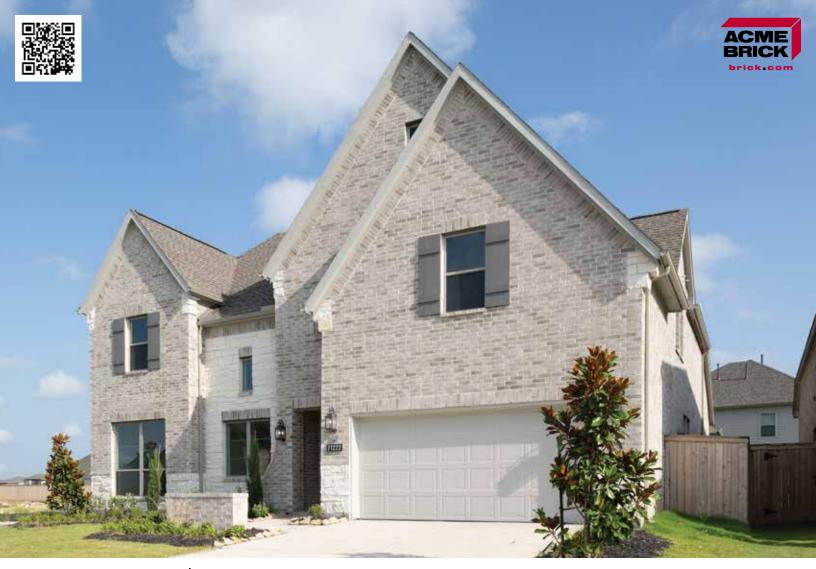

## Stone Bay

#### San Felipe Plant | King Size Mortar House: White | Mortar Panel: Gray | SFP806 KSZ 859062

The Acme logo, stamped into the ends of selected brick, is your assurance of quality. All Acme brick exceed the requirements of The American Society for Testing and Materials specifications prescribed by all building codes. The colors depicted on this page fairly represent the color range to be expected. However, the brick delivered may appear slightly different due to limitations of photography, electronic reproduction on a computer screen, and of the printer's art. Visit brick.com to learn more about Acme Brick Company, or call (800) 792-1234.