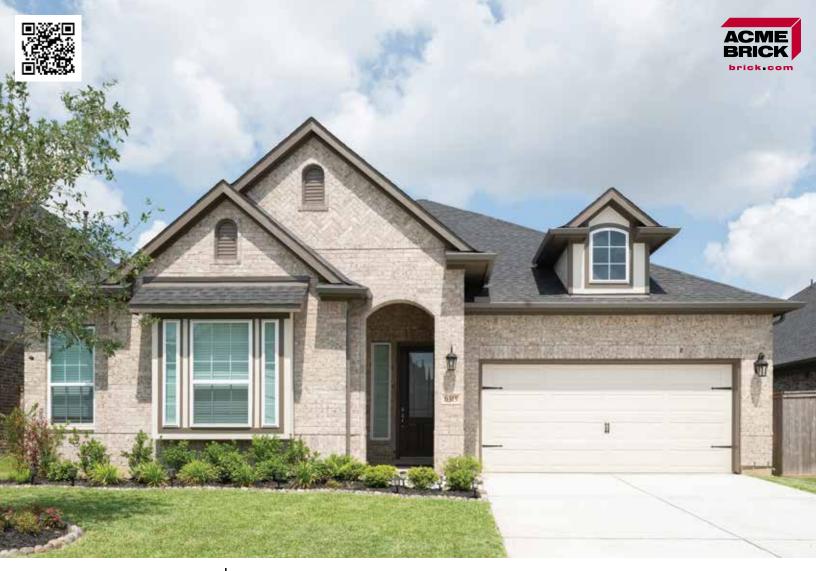

### Frostwood

#### San Felipe Plant | King Size Mortar House: White | Mortar Panel: White | SFP778 KSZ 863638

The Acme logo, stamped into the ends of selected brick, is your assurance of quality. All Acme brick exceed the requirements of The American Society for Testing and Materials specifications prescribed by all building codes. The colors depicted on this page fairly represent the color range to be expected. However, the brick delivered may appear slightly different due to limitations of photography, electronic reproduction on a computer screen, and of the printer's art. Visit brick.com to learn more about Acme Brick Company, or call (800) 792-1234.