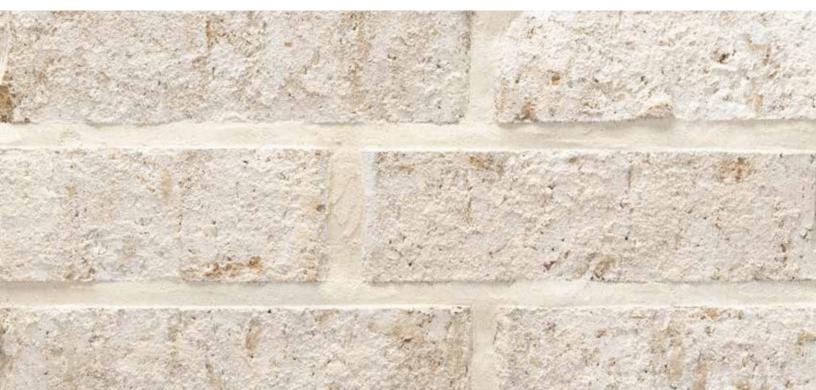

#### **Ashton Antique**

Texas Clay A Plant | King Size Mortar Panel: Buff | TAP763 KSZ 897881

The Acme logo, stamped into the ends of selected brick, is your assurance of quality. All Acme brick exceed the requirements of The American Society for Testing and Materials specifications prescribed by all building codes. The colors depicted on this page fairly represent the color range to be expected. However, the brick delivered may appear slightly different due to limitations of photography, electronic reproduction on a computer screen, and of the printer's art. Visit brick.com to learn more about Acme Brick Company, or call (800) 792-1234.