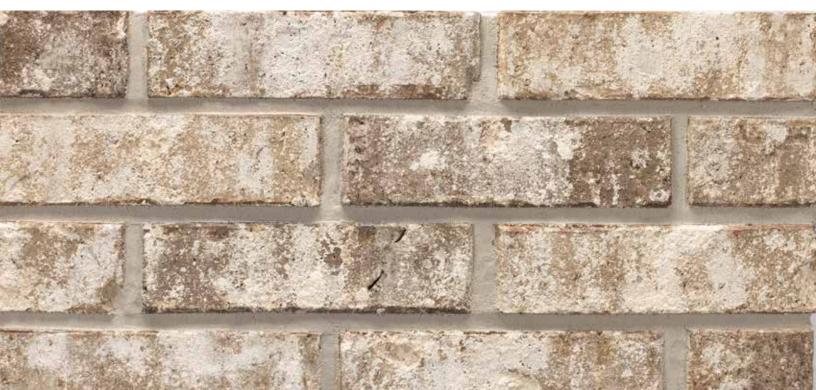

# Pagosa Springs

Texas Clay A Plant | King Size
Mortar House: Khaki | Mortar Panel: Gray | TAP798 KSZ 859544

The Acme logo, stamped into the ends of selected brick, is your assurance of quality. All Acme brick exceed the requirements of The American Society for Testing and Materials specifications prescribed by all building codes. The colors depicted on this page fairly represent the color range to be expected. However, the brick delivered may appear slightly different due to limitations of photography, electronic reproduction on a computer screen, and of the printer's art. Visit brick.com to learn more about Acme Brick Company, or call (800) 792-1234.