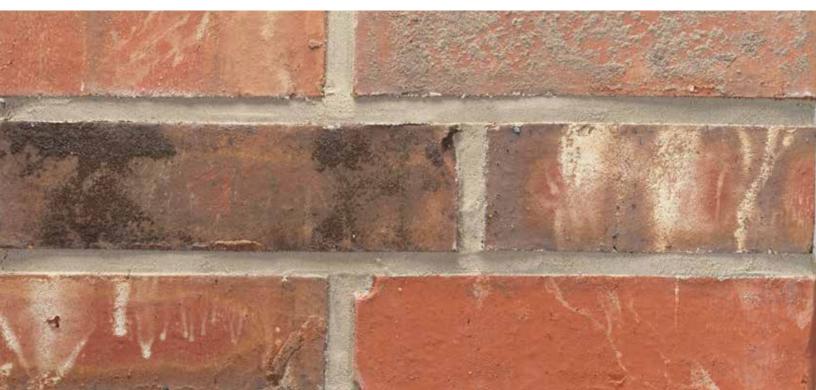

### Glacier Bay

Texas Clay A Plant | King Size
Mortar House: Buff | Mortar Panel: Gray | TAP822 KSZ 863072

The Acme logo, stamped into the ends of selected brick, is your assurance of quality. All Acme brick exceed the requirements of The American Society for Testing and Materials specifications prescribed by all building codes. The colors depicted on this page fairly represent the color range to be expected. However, the brick delivered may appear slightly different due to limitations of photography, electronic reproduction on a computer screen, and of the printer's art. Visit brick.com to learn more about Acme Brick Company, or call (800) 792-1234.