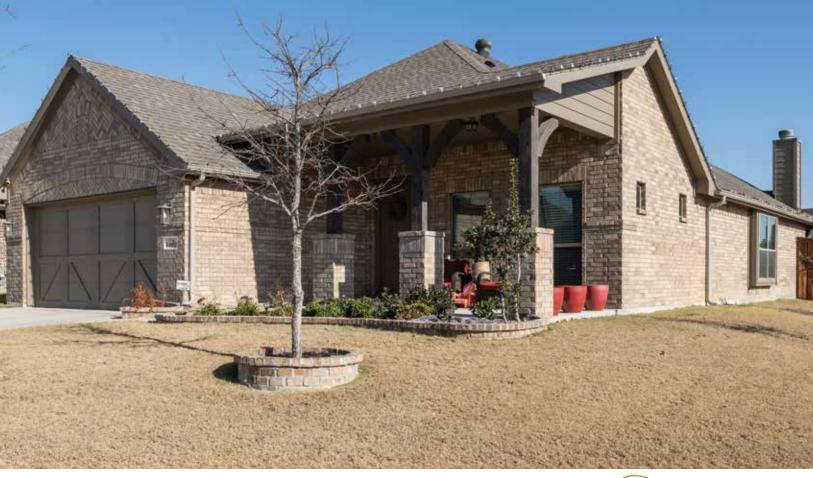

# Pagosa Springs

Texas Clay A Plant | King Size
Mortar House: Khaki | Mortar Panel: Gray | TAP798 KSZ 859544

The Acme logo, stamped into the ends of selected brick, is your assurance of quality. All Acme brick exceed the requirements of The American Society for Testing and Materials specifications prescribed by all building codes. The colors depicted on this page fairly represent the color range to be expected. However, the brick delivered may appear slightly different due to limitations of photography, electronic reproduction on a computer screen, and of the printer's art. Visit brick.com to learn more about Acme Brick Company, or call (800) 792-1234.