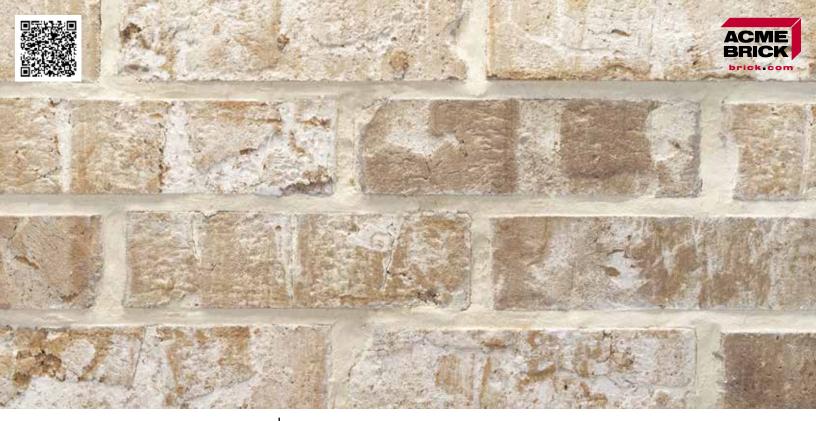

#### **Ashton Antique**

Texas Clay A Plant | King Size Mortar Panel: Buff | TAP763 KSZ 897881

The Acme logo, stamped into the ends of selected brick, is your assurance of quality. All Acme brick exceed the requirements of The American Society for Testing and Materials specifications prescribed by all building codes. The colors depicted on this page fairly represent the color range to be expected. However, the brick delivered may appear slightly different due to limitations of photography, electronic reproduction on a computer screen, and of the printer's art. Visit brick.com to learn more about Acme Brick Company, or call (800) 792-1234.