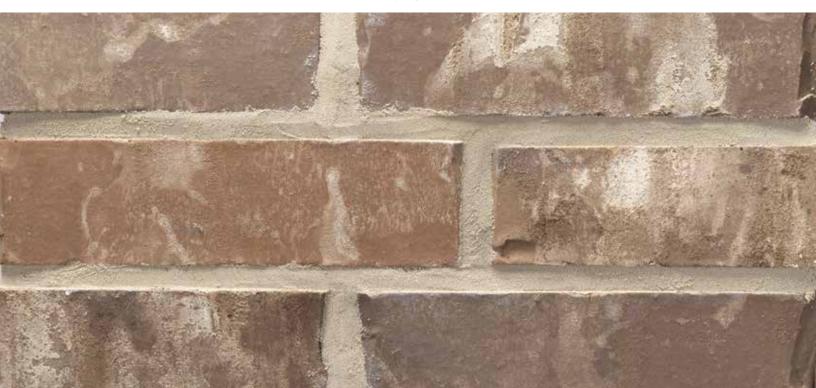

# **Swiss Country**

Texas Clay A Plant | King Size
Mortar House: Buff | Mortar Panel: Gray | TAP940 KSZ 818535

The Acme logo, stamped into the ends of selected brick, is your assurance of quality. All Acme brick exceed the requirements of The American Society for Testing and Materials specifications prescribed by all building codes. The colors depicted on this page fairly represent the color range to be expected. However, the brick delivered may appear slightly different due to limitations of photography, electronic reproduction on a computer screen, and of the printer's art. Visit brick.com to learn more about Acme Brick Company, or call (800) 792-1234.