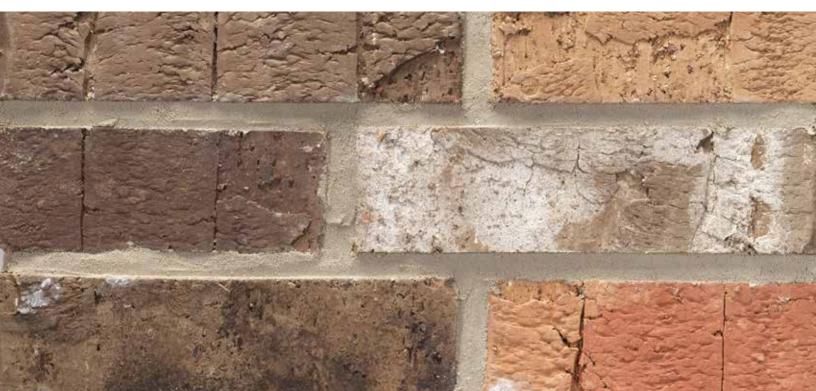

#### **Ashton Antique**

Texas Clay A Plant | King Size Mortar Panel: Buff | TAP763 KSZ 897881

The Acme logo, stamped into the ends of selected brick, is your assurance of quality. All Acme brick exceed the requirements of The American Society for Testing and Materials specifications prescribed by all building codes. The colors depicted on this page fairly represent the color range to be expected. However, the brick delivered may appear slightly different due to limitations of photography, electronic reproduction on a computer screen, and of the printer's art. Visit brick.com to learn more about Acme Brick Company, or call (800) 792-1234.