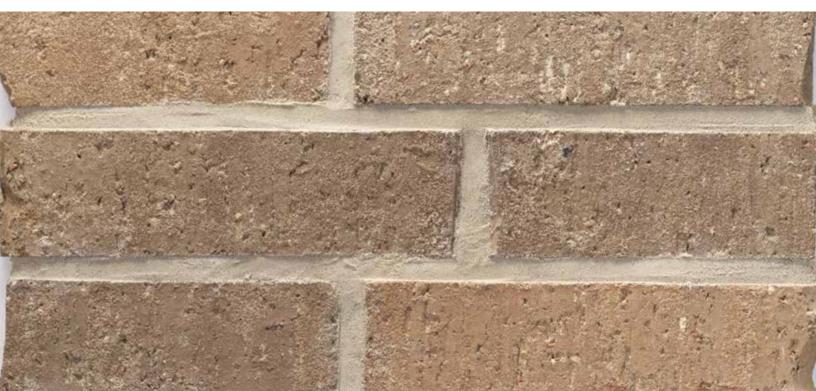

# Pagosa Springs

Texas Clay A Plant | King Size
Mortar House: Khaki | Mortar Panel: Gray | TAP798 KSZ 859544

The Acme logo, stamped into the ends of selected brick, is your assurance of quality. All Acme brick exceed the requirements of The American Society for Testing and Materials specifications prescribed by all building codes. The colors depicted on this page fairly represent the color range to be expected. However, the brick delivered may appear slightly different due to limitations of photography, electronic reproduction on a computer screen, and of the printer's art. Visit brick.com to learn more about Acme Brick Company, or call (800) 792-1234.