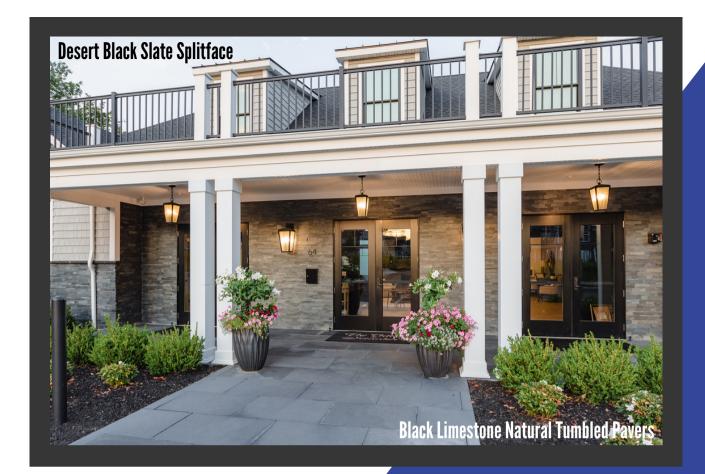

## STACKSTONE PANELS

6" x 24" interlocking natural stone panels. Designed for interior and exterior applications.

## THIN VENEER

Our unique thin veneer is made of some of the most durable and reliable stone on the planet. Its beauty is matched by its quality. This thin veneer is designed to be as convenient and installer-friendly as possible. The material comes in stackable box crates, the pattern is pre-laid in the crate, and each piece comes calibrated for the easiest installation possible.

## THIN VENEER