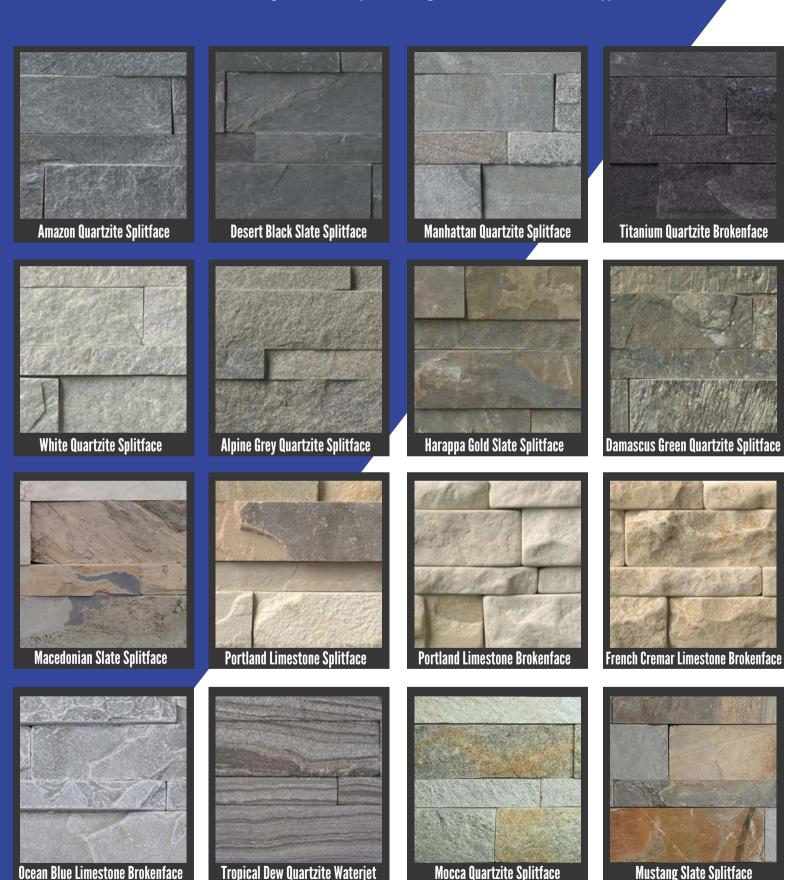

## THIN VENEER

Our unique thin veneer is made of some of the most durable and reliable stone on the planet. Its beauty is matched by its quality. This thin veneer is designed to be as convenient and installer-friendly as possible. The material comes in stackable box crates, the pattern is pre-laid in the crate, and each piece comes calibrated for the easiest installation possible.

## THIN VENEER