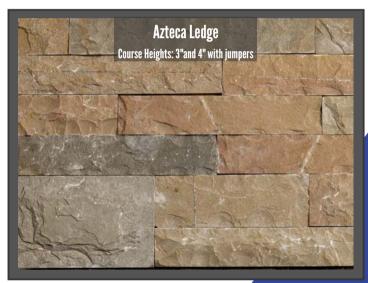

## THIN VENEER

Our unique thin veneer is made of some of the most durable and reliable stone on the planet. Its beauty is matched by its quality. This thin veneer is designed to be as convenient and installer-friendly as possible. The material comes in stackable box crates, the pattern is pre-laid in the crate, and each piece comes calibrated for the easiest installation possible.

## THIN VENEER