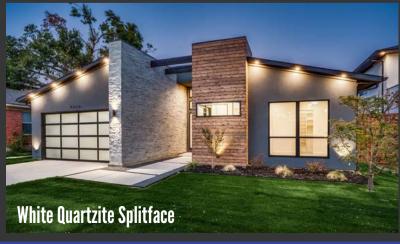

## THIN VENEER

Our unique thin veneer is made of some of the most durable and reliable stone on the planet. Its beauty is matched by its quality. This thin veneer is designed to be as convenient and installer-friendly as possible. The material comes in stackable box crates, the pattern is pre-laid in the crate, and each piece comes calibrated for the easiest installation possible.

## THIN VENEER