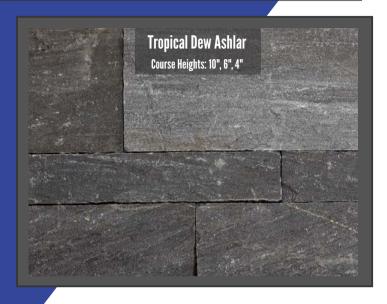

## THIN VENEER

Our unique thin veneer is made of some of the most durable and reliable stone on the planet. Its beauty is matched by its quality. This thin veneer is designed to be as convenient and installer-friendly as possible. The material comes in stackable box crates, the pattern is pre-laid in the crate, and each piece comes calibrated for the easiest installation possible.

## THIN VENEER