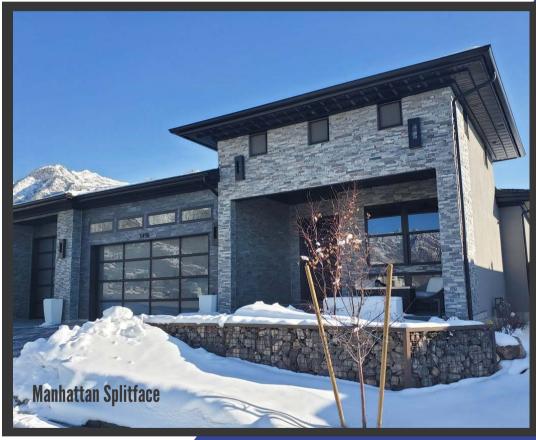

## THIN VENEER

Our unique thin veneer is made of some of the most durable and reliable stone on the planet. Its beauty is matched by its quality. This thin veneer is designed to be as convenient and installer-friendly as possible. The material comes in stackable box crates, the pattern is pre-laid in the crate, and each piece comes calibrated for the easiest installation possible.

## THIN VENEER