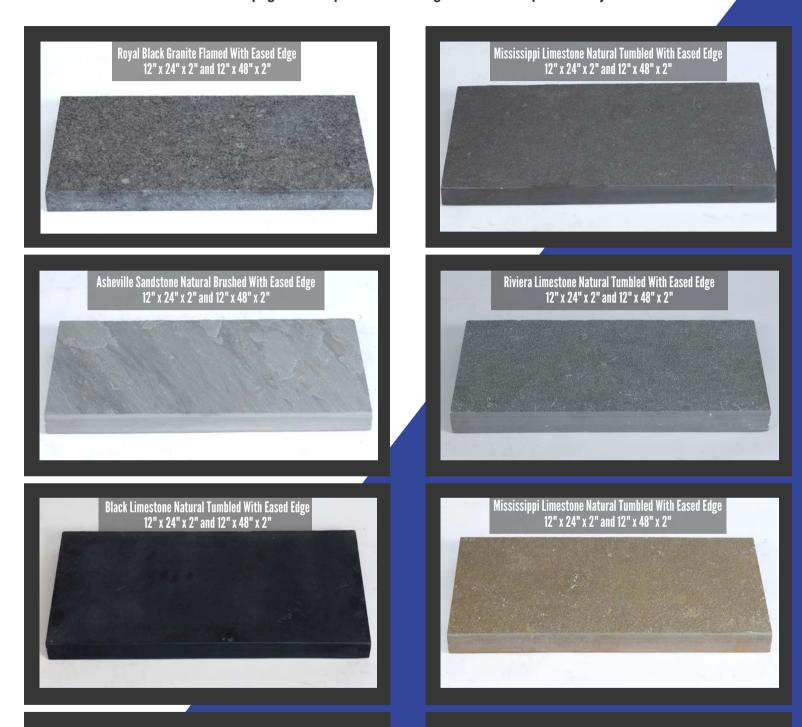

## COPING/TREADS/CAPS

2" Coping/Treads/Caps with an eased edge. Finish matches pavers exactly.

French Cremar Limestone Imperial With Eased Edge

12" x 24" x 2" and 12" x 48" x 2"

Portland Limestone Imperial With Eased Edge

12" x 24" x 2" and 12" x 48" x 2"