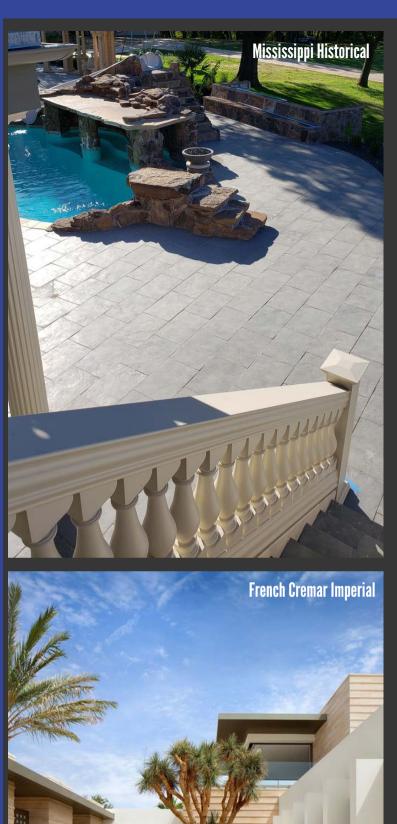

## PAVERS AND COPING

The MStone line of pavers provides unique finishes, extraordinary quality, and versatile design. The raw materials used for these products are some of the hardest and most durable stones in the world. The unique finishes on these floors and pavers fit beautifully in any setting. Designed together, each floor has a matching paver. This serves a design-focused approach and allows a seamless transition from inside to outside. The versatility of these products are unmatched as they all are well suited for with interior, exterior, and even vertical applications.

### PATIO PAVERS

16" x 24" x 5/8", designed for interior and covered patio applications

# PAVERS

## COPING/TREADS/CAPS

2" Coping/Treads/Caps with an eased edge. Finish matches pavers exactly.

French Cremar Limestone Imperial With Eased Edge

12" x 24" x 2" and 12" x 48" x 2"

Portland Limestone Imperial With Eased Edge