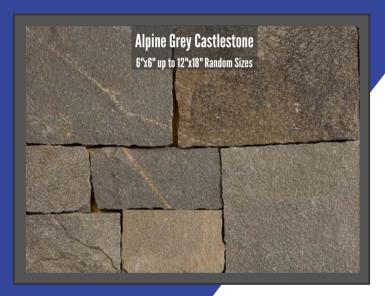

## THIN VENEER

Our unique thin veneer is made of some of the most durable and reliable stone on the planet. Its beauty is matched by its quality. This thin veneer is designed to be as convenient and installer-friendly as possible. The material comes in stackable box crates, the pattern is pre-laid in the crate, and each piece comes calibrated for the easiest installation possible.

## THIN VENEER