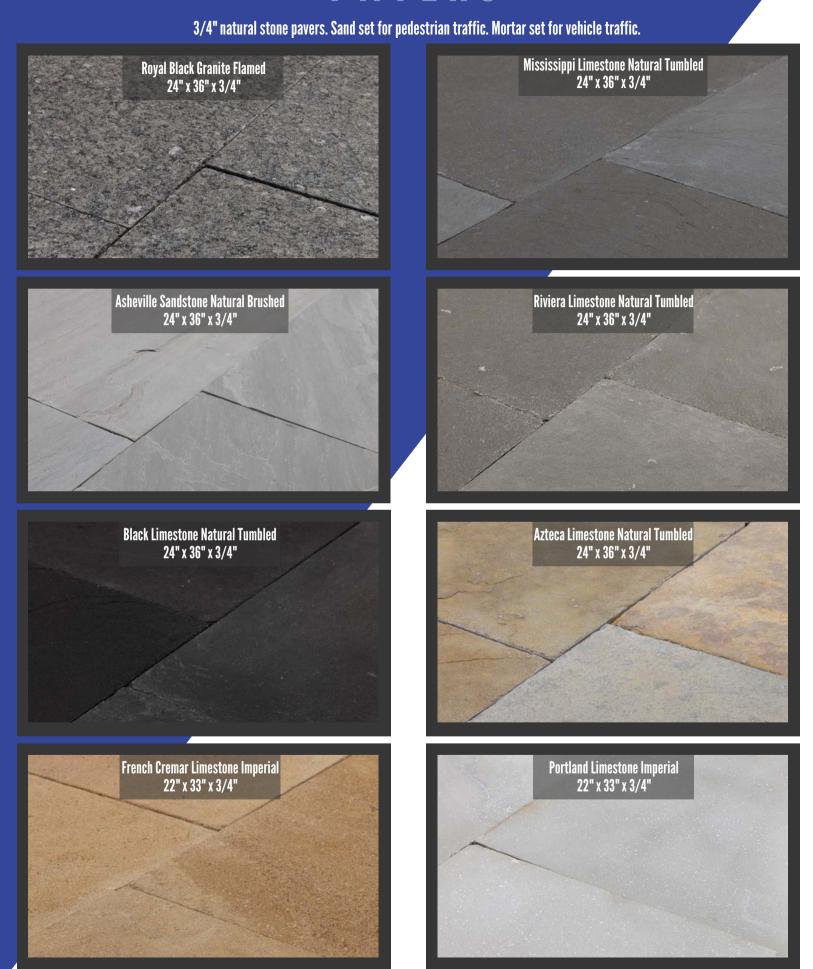

## PAVERS AND COPING

The MStone line of pavers provides unique finishes, extraordinary quality, and versatile design. The raw materials used for these products are some of the hardest and most durable stones in the world. The unique finishes on these floors and pavers fit beautifully in any setting. Designed together, each floor has a matching paver. This serves a design-focused approach and allows a seamless transition from inside to outside. The versatility of these products are unmatched as they all are well suited for with interior, exterior, and even vertical applications.

# PAVERS