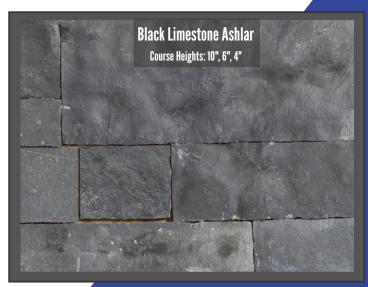

## THIN VENEER

Our unique thin veneer is made of some of the most durable and reliable stone on the planet. Its beauty is matched by its quality. This thin veneer is designed to be as convenient and installer-friendly as possible. The material comes in stackable box crates, the pattern is pre-laid in the crate, and each piece comes calibrated for the easiest installation possible.

## THIN VENEER