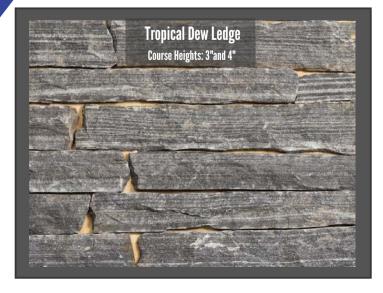

## THIN VENEER

Our unique thin veneer is made of some of the most durable and reliable stone on the planet. Its beauty is matched by its quality. This thin veneer is designed to be as convenient and installer-friendly as possible. The material comes in stackable box crates, the pattern is pre-laid in the crate, and each piece comes calibrated for the easiest installation possible.

## THIN VENEER