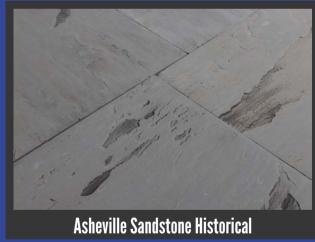

## PAVERS AND COPING

The MStone line of pavers provides unique finishes, extraordinary quality, and versatile design. The raw materials used for these products are some of the hardest and most durable stones in the world. The unique finishes on these floors and pavers fit beautifully in any setting. Designed together, each floor has a matching paver. This serves a design-focused approach and allows a seamless transition from inside to outside. The versatility of these products are unmatched as they all are well suited for with interior, exterior, and even vertical applications.

# PAVERS