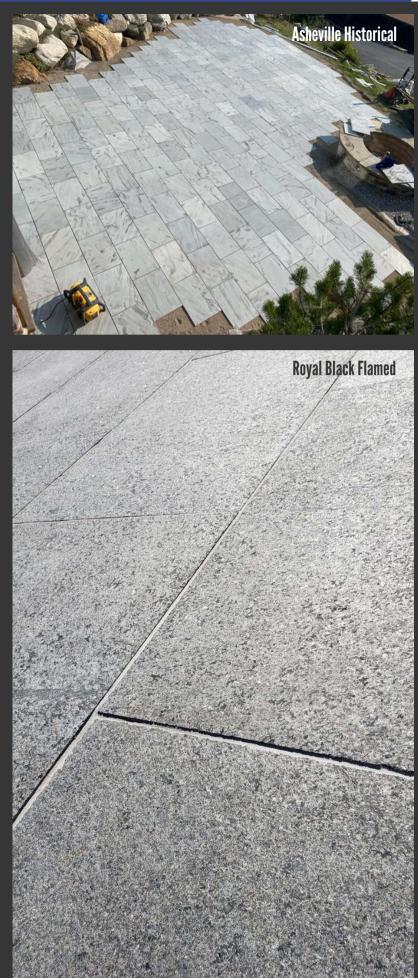

## PAVERS AND COPING

The MStone line of pavers provides unique finishes, extraordinary quality, and versatile design. The raw materials used for these products are some of the hardest and most durable stones in the world. The unique finishes on these floors and pavers fit beautifully in any setting. Designed together, each floor has a matching paver. This serves a design-focused approach and allows a seamless transition from inside to outside. The versatility of these products are unmatched as they all are well suited for with interior, exterior, and even vertical applications.

# PAVERS