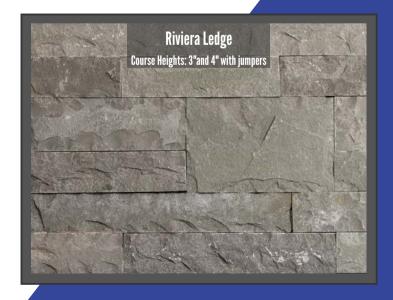

MStone.us.com Exceptional Natural Stone

## STACKSTONE PANELS

6" x 24" interlocking natural stone panels. Designed for interior and exterior applications.













## THIN VENEER

Our unique thin veneer is made of some of the most durable and reliable stone on the planet. Its beauty is matched by its quality. This thin veneer is designed to be as convenient and installer-friendly as possible. The material comes in stackable box crates, the pattern is pre-laid in the crate, and each piece comes calibrated for the easiest installation possible.











## THIN VENEER

















## PAVERS AND COPING

The MStone line of pavers provides unique finishes, extraordinary quality, and versatile design. The raw materials used for these products are some of the hardest and most durable stones in the world. The unique finishes on these floors and pavers fit beautifully in any setting. Designed together, each floor has a matching paver. This serves a design-focused approach and allows a seamless transition from inside to outside. The versatility of these products are unmatched as they all are well suited for with interior, exterior, and even vertical applications.

### PATIO PAVERS

16" x 24" x 5/8", designed for interior and covered patio applications













# PAVERS



## COPING/TREADS/CAPS

2" Coping/Treads/Caps with an eased edge. Finish matches pavers exac