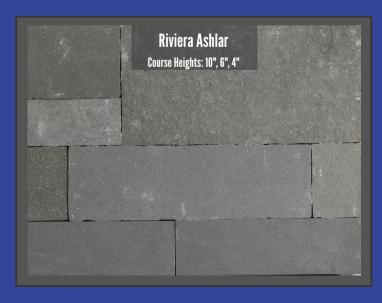

MStone.us.com Exceptional Natural Stone

## STACKSTONE PANELS

6" x 24" interlocking natural stone panels. Designed for interior and exterior applications.













## THIN VENEER

Our unique thin veneer is made of some of the most durable and reliable stone on the planet. Its beauty is matched by its quality. This thin veneer is designed to be as convenient and installer-friendly as possible. The material comes in stackable box crates, the pattern is pre-laid in the crate, and each piece comes calibrated for the easiest installation possible.











## THIN VENEER

















## PAVERS AND COPING

The MStone line of pavers provides unique finishes, extraordinary quality, and versatile design. The raw materials used for these products are some of the hardest and most durable stones in the world. The unique finishes on these floors and pavers fit beautifully in any setting. Designed together, each floor has a matching paver. This serves a design-focused approach and allows a seamless transition from inside to outside. The versatility of these products are unmatched as they all are well suited for with interior, exterior, and even vertical applications.

### PATIO PAVERS

16" x 24" x 5/8", designed for interior and covered patio applications













# PAVERS



## COPING/TREADS/CAPS

2" Coping/Treads/Caps with an eased edge. Finish matches pavers exactl