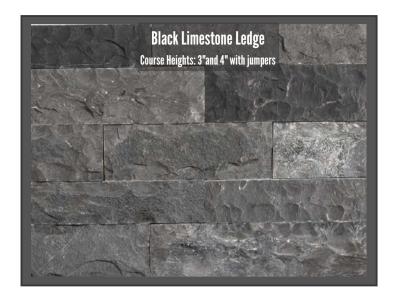

## THIN VENEER

Our unique thin veneer is made of some of the most durable and reliable stone on the planet. Its beauty is matched by its quality. This thin veneer is designed to be as convenient and installer-friendly as possible. The material comes in stackable box crates, the pattern is pre-laid in the crate, and each piece comes calibrated for the easiest installation possible.

## THIN VENEER