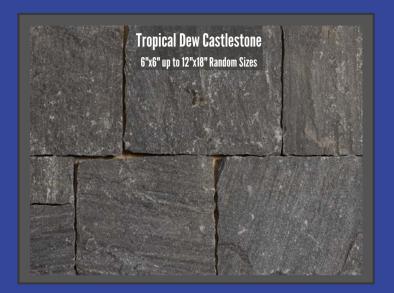

## PAVERS AND COPING

The MStone line of pavers provides unique finishes, extraordinary quality, and versatile design. The raw materials used for these products are some of the hardest and most durable stones in the world. The unique finishes on these floors and pavers fit beautifully in any setting. Designed together, each floor has a matching paver. This serves a design-focused approach and allows a seamless transition from inside to outside. The versatility of these products are unmatched as they all are well suited for with interior, exterior, and even vertical applications.

### PATIO PAVERS

16" x 24" x 5/8", designed for interior and covered patio applications

# PAVERS