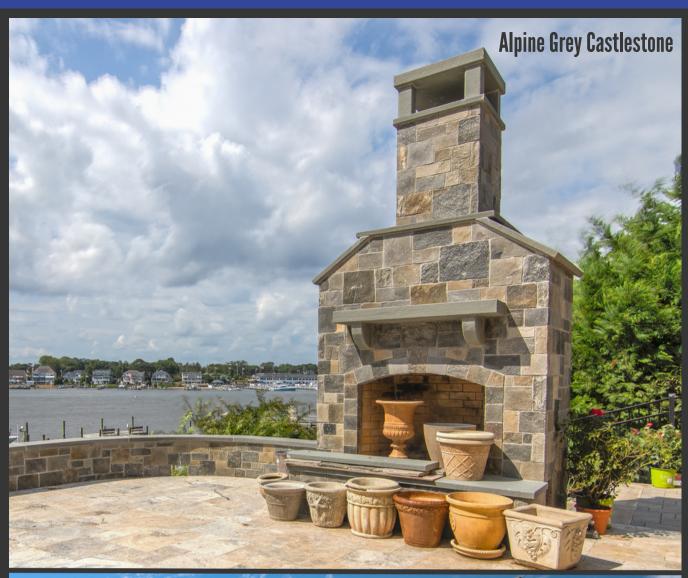

## THIN VENEER

Our unique thin veneer is made of some of the most durable and reliable stone on the planet. Its beauty is matched by its quality. This thin veneer is designed to be as convenient and installer-friendly as possible. The material comes in stackable box crates, the pattern is pre-laid in the crate, and each piece comes calibrated for the easiest installation possible.