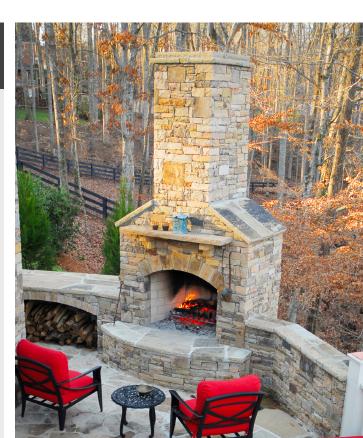

## ISOKERIN<sup>®</sup> All Fuel Outdoor Fireplaces

#### Any Size Standard or Magnum up to 48"

An outdoor fireplace design can help you turn your outdoor space into a warm, relaxing setting. Add value, comfort, and style to your home with the outdoor fireplace ideas that only Isokern offers. Each outdoor fireplace kit comes complete with everything you need! From our mono flue chimney, to mortar, firebrick, and more!