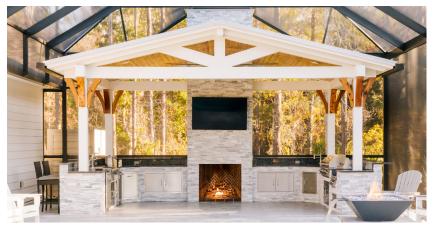

## ISOPANEL Modular Kitchen Systems

#### 8ft • 10ft • L-Shaped • Custom

Earthcore has streamlined the construction of building the classic culinary outdoor kitchen for quick assembly. Using our Panels and Clips, building a beautiful, durable and practical outdoor kitchen is easier than ever. The Isopanels are also compatible with the Iso'ven system for added kitchen system options. Earthcore Industries' Isokern Outdoor Kitchen product line was featured on the Property Brothers HGTV show, **Brother vs. Brother**, on October 14th.