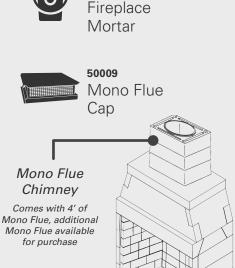

## ISOKERIN<sup>®</sup> All Fuel Outdoor Fireplaces

#### Any Size Standard or Magnum up to 48"

An outdoor fireplace design can help you turn your outdoor space into a warm, relaxing setting. Add value, comfort, and style to your home with the outdoor fireplace ideas that only Isokern offers. Each outdoor fireplace kit comes complete with everything you need! From our mono flue chimney, to mortar, firebrick, and more!