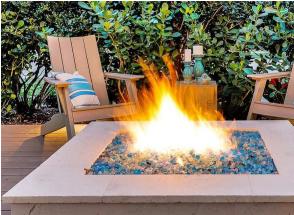

### ISOKERIN<sup>®</sup> NG/LP Outdoor Fire Tables

Can Be Customized To Your Specific Design!

Making a statement with our products has never been easier! With quick install and customizable finishes, our fire tables are built to last. Install your propane tank underneath, or run natural gas (NG) or liquid propane (LP) direct. Each fire table kit can be customized to your specific design and includes a stainless steel burner.

FIRE TABLE DIMENSIONS

SQUARE: RECTANGLE: 3'w x 3'd 6'w x 3'd