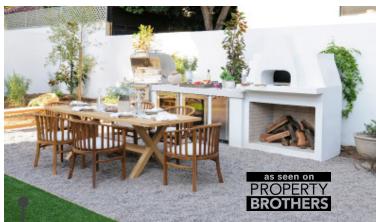

#### 8ft • 10ft • L-Shaped • Custom

Earthcore has streamlined the construction of building the classic culinary outdoor kitchen for quick assembly. Using our Panels and Clips, building a beautiful, durable and practical outdoor kitchen is easier than ever. The Isopanels are also compatible with the Iso'ven system for added kitchen system options. Earthcore Industries' Isokern Outdoor Kitchen product line was featured on the Property Brothers HGTV show, **Brother vs. Brother**, on October 14th.