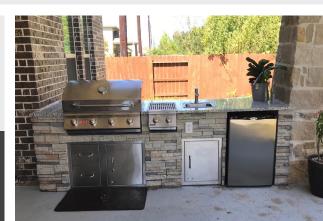

## ISOPANEL Modular Kitchen Systems

#### 8ft • 10ft • L-Shaped • Custom

Earthcore has streamlined the construction of building the classic culinary outdoor kitchen for quick assembly. Using our Panels and Clips, building a beautiful, durable and practical outdoor kitchen is easier than ever. The Isopanels are also compatible with the Iso'ven system for added kitchen system options. Earthcore Industries' Isokern Outdoor Kitchen product line was featured on the Property Brothers HGTV show, **Brother vs. Brother**, on October 14th.

**EARTHCORE** Adhesive

Panels are easily cut on site to accommodate your specific appliances!