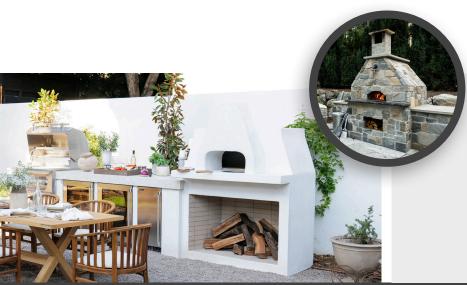

## ISO'VEN Wood Burning Pizza Oven

The user-friendly, remarkably affordable, outdoor wood burning pizza oven is made from our exclusive volcanic material. Created for easy installation, the Iso'ven Wood Burning Pizza Oven comes with everything you need to get started, including an accessory package of helpful cooking tools.