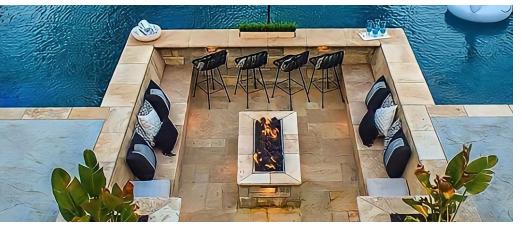

### ISOKERIN<sup>®</sup> NG/LP Outdoor Fire Tables

Can Be Customized To Your Specific Design!

Making a statement with our products has never been easier! With quick install and customizable finishes, our fire tables are built to last. Install your propane tank underneath, or run natural gas (NG) or liquid propane (LP) direct. Each fire table kit can be customized to your specific design and includes a stainless steel burner.

FIRE TABLE DIMENSIONS

SQUARE: RECTANGLE: 3'w x 3'd 6'w x 3'd