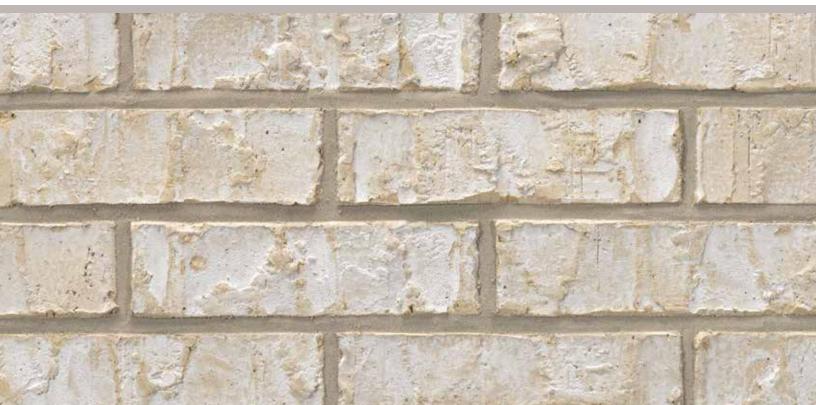

## Alpine | Elgin Plant | King Size

The Acme logo, stamped into the ends of selected brick, is your assurance of quality. All Acme brick exceed the requirements of The American Society for Testing and Materials specifications prescribed by all building codes. The colors depicted on this page fairly represent the color range to be expected. However, the brick delivered may appear either slightly different due to limitations of photography, electronic reproduction on a computer screen, and of the printer's art. Visit brick.com to learn more about Acme Brick Company, or call (800) 792-1234.

Mortar House: Buff | Mortar Panel: Gray | ELP346 KSZ763641-11/15

GREEN products from ACME BRICK