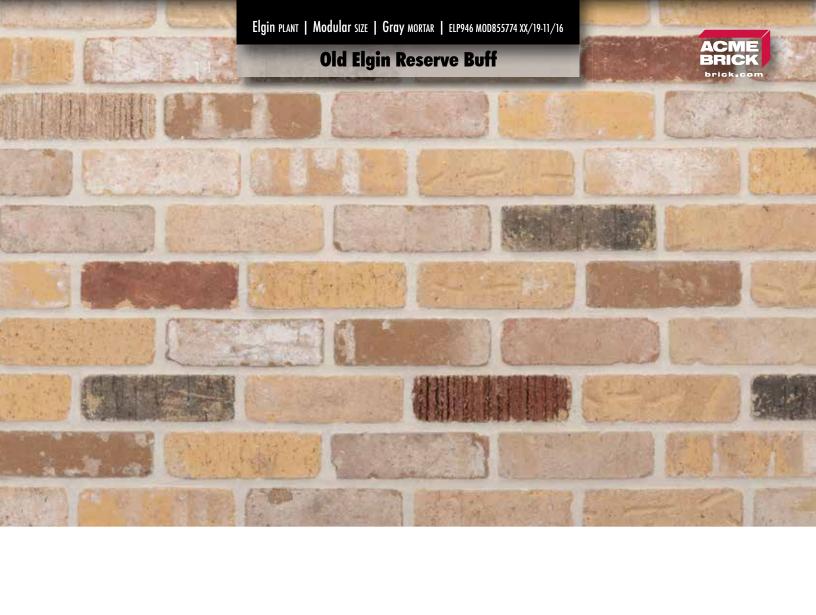

## Escalante | Elgin Plant | King Size

The Acme logo, stamped into the ends of selected brick, is your assurance of quality. All Acme brick exceed the requirements of The American Society for Testing and Materials specifications prescribed by all building codes. The colors depicted on this page fairly represent the color range to be expected. However, the brick delivered may appear either slightly different due to limitations of photography, electronic reproduction on a computer screen, and of the printer's art. Visit brick.com to learn more about Acme Brick Company, or call (800) 792-1234.

Mortar House: Gray | Mortar Panel: Gray | ELP361 KSZ826066-1/16