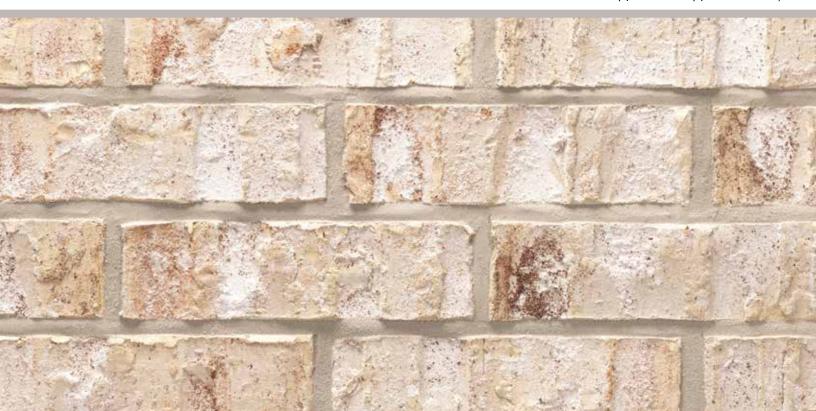

## Escalante | Elgin Plant | King Size

The Acme logo, stamped into the ends of selected brick, is your assurance of quality. All Acme brick exceed the requirements of The American Society for Testing and Materials specifications prescribed by all building codes. The colors depicted on this page fairly represent the color range to be expected. However, the brick delivered may appear either slightly different due to limitations of photography, electronic reproduction on a computer screen, and of the printer's art. Visit brick.com to learn more about Acme Brick Company, or call (800) 792-1234.

Mortar House: Gray | Mortar Panel: Gray | ELP361 KSZ826066-1/16