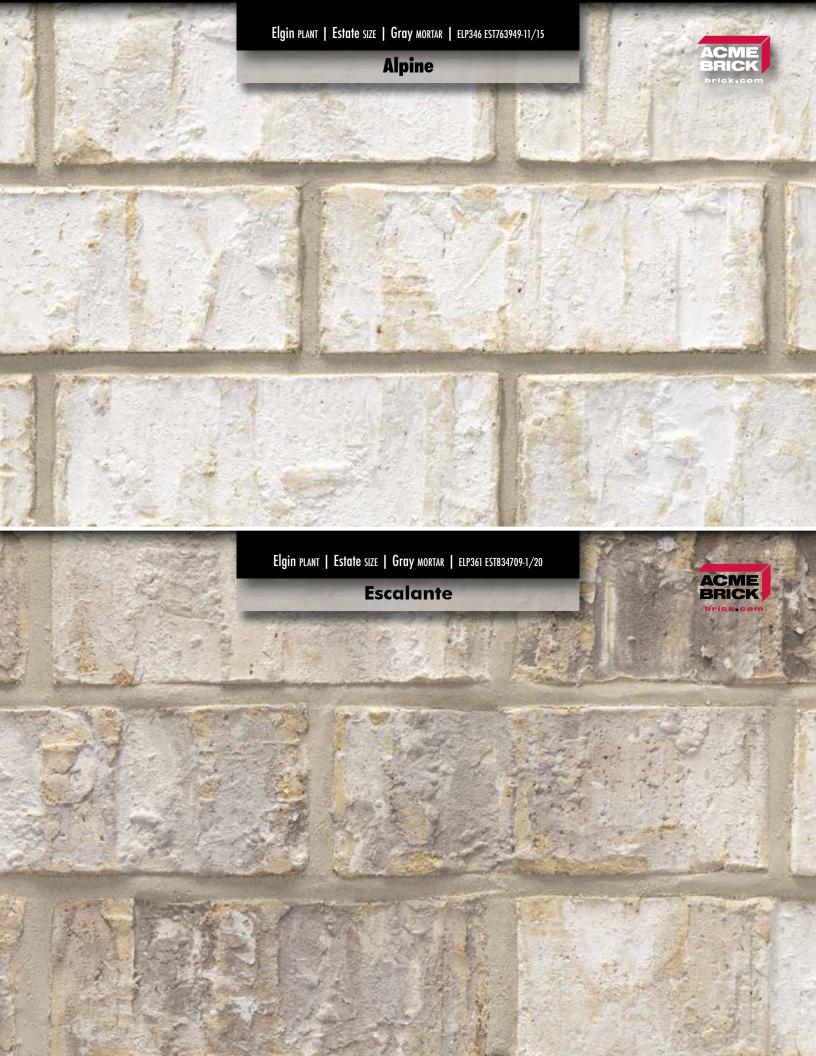

## Alpine | Elgin Plant | King Size

The Acme logo, stamped into the ends of selected brick, is your assurance of quality. All Acme brick exceed the requirements of The American Society for Testing and Materials specifications prescribed by all building codes. The colors depicted on this page fairly represent the color range to be expected. However, the brick delivered may appear either slightly different due to limitations of photography, electronic reproduction on a computer screen, and of the printer's art. Visit brick.com to learn more about Acme Brick Company, or call (800) 792-1234.

Mortar House: Buff | Mortar Panel: Gray | ELP346 KSZ763641-11/15

GREEN products from ACME BRICK

## Escalante | Elgin Plant | King Size

The Acme logo, stamped into the ends of selected brick, is your assurance of quality. All Acme brick exceed the requirements of The American Society for Testing and Materials specifications prescribed by all building codes. The colors depicted on this page fairly represent the color range to be expected. However, the brick delivered may appear either slightly different due to limitations of photography, electronic reproduction on a computer screen, and of the printer's art. Visit brick.com to learn more about Acme Brick Company, or call (800) 792-1234.

Mortar House: Gray | Mortar Panel: Gray | ELP361 KSZ826066-1/16